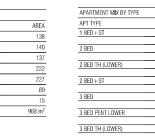

25 955 m<sup>2</sup>

LEVEL 1

SITE A PERMI

WINTER GARDEN SCHEDULE LEVEL QUANTITY AREA LEVEL 2 138 16 16 140 LEVEL 3 137 LEVEL 4 16 222 LEVEL 5 19 227 LEVEL 6 19 LEVEL 7 89 8 LEVEL 8 15 1 WINTERGARDEN 95

APARTMENT NSA SCHEDULE

APT TYPE

2 BED

3 BED

1 BED + ST

2 BED

3 BED

1 BED+ST

1 BED+ST

1 BED + ST

2 BED

3 BED

2 BED 3 BED

2 BED 3 BED

3 BED PENT LOWER

3 BED PENT UPPER

2 BED

3 BED

2 BED 3 BED

2 BED TH (LOWER) 3 BED TH (LOWER)

2 BED TH (UPPER) 2 BED + ST

3 BED TH (UPPER)

AREA

422

93