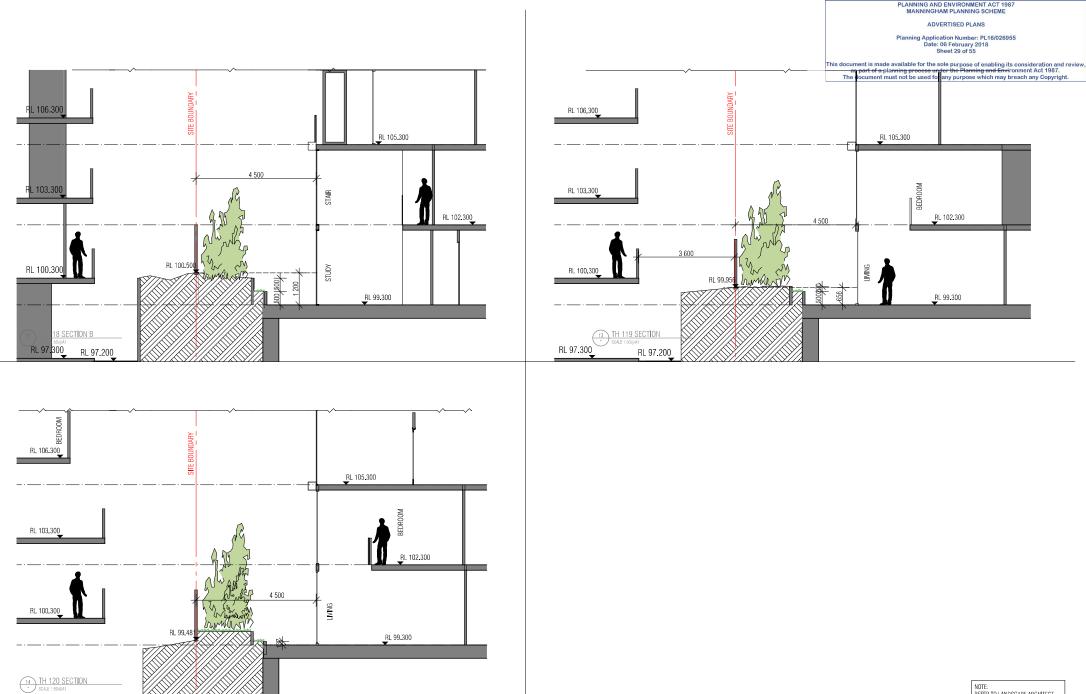

|                       | SIFE BOLNDARY                                |            |          |              | SITE BOUNDARY |                               |
|-----------------------|----------------------------------------------|------------|----------|--------------|---------------|-------------------------------|
| AHD 126,300 ROOF      |                                              |            |          |              |               | SRE HIGHT LIMIT<br>HQ 122.165 |
| AHD 123,300 LEVEL 8   | SITE HEIGHT LIMIT<br>AHD 122.690             |            |          | AP           |               |                               |
| AHD 120,300 LEVEL 7   |                                              | APT        | CORRIDOR | APT          |               |                               |
| AHD 117.300 LEVEL 6   |                                              | APT        | CORRIDOR | APT          | 5 000         | k                             |
| AHD 114.300 LEVEL 5   | EXTENT OF SITE BOUNDARY                      | АРТ        | CORRIDOR | APT          | 3             | 11 FEDERICK STREET            |
| AHD 111.300 LEVEL 4   | × 5200                                       | 4 APT      | CORRIDOR | APT          |               |                               |
| AHD 108.300 LEVEL 3   |                                              | APT        | CORRIDOR | APT          |               |                               |
| AHD 105.300 LEVEL 2   |                                              | APT        | CORRIDOR | APT          |               |                               |
| AHD 102.300 LEVEL 1   | SULTARY CHARGE INTO<br>TRAM ROAD AHD 101,150 | APT        |          | APT          |               |                               |
| AHD 39.300 GROUND     | TRAM ROAD AHD 101,155                        | BIKE STORE | CORRIDOR | STORAGE FACI | INES          |                               |
| AHD 95,800 BASEMENT 1 |                                              |            | CARPARK  |              | 12 500        |                               |
| AHD 92,800 BASEMENT 2 |                                              |            | CARPARK  |              |               |                               |
|                       |                                              |            |          |              |               |                               |