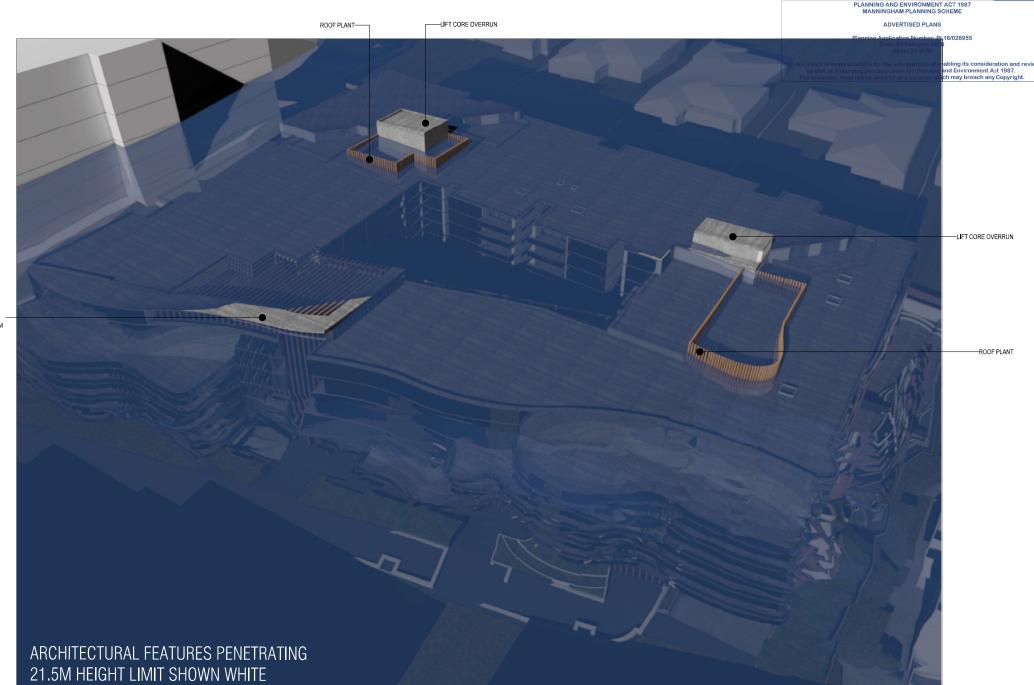

on Documentation Review for this divising is yet to be completed.     If this divising is stamplet VACONTROLLED COPY thesit is to be considered a dath, subject | et to revision without notice |                  | DATE CHECKED<br>08.11.2017 JB                                                                                                                          | 08,11,2017 | PROPOSED APARTMENTS<br>90-96 TRAM ROAD<br>DONCASTER VICTORIA 3108 | DETAIL SECTIONS | 02 RESUBMIT TO COUNCIL                                                                                                                                                                                                                                                                                                            | (TP307) |



#### PLANNING AND ENVIRONMENT ACT 1987 MANNINGHAM PLANNING SCHEME ADVERTISED PLANS

Planning Application Number: PL16/026955 Date: 06 February 2018 Sheet 39 of 55

This document is made available for the sole purpose of enabling its consideration and review, as part of a planning process under the Planning and Environment Act 1987. The document must not be used for any purpose which may breach any Copyright.

## → PRIMARY FACADE MATERIALS

CF1 CONCRETE OR CONCRETE LOOK OR PAINTED FINISH 1 (LIGHT)

- CF2 CONCRETE OR CONCRETE LOOK OR PAINTED FINISH 1 (DARK) DARK CEMENT CLASS 2
- CF3 CONCRETE OR CONCRETE LOOK OR PAINTED FINISH 1 (MID) MD CEMENT CLASS 2
- (Tm1) TIMBER OR TIMBER LOOK TYPE 1
- (Tm2) TIMBER OR TIMBER LOOK GARAGE DOOR
- (Tm3) TIMBER OR TIMBER LOOK CLADDING
- G1 GLASS TYPE 1 (CLE