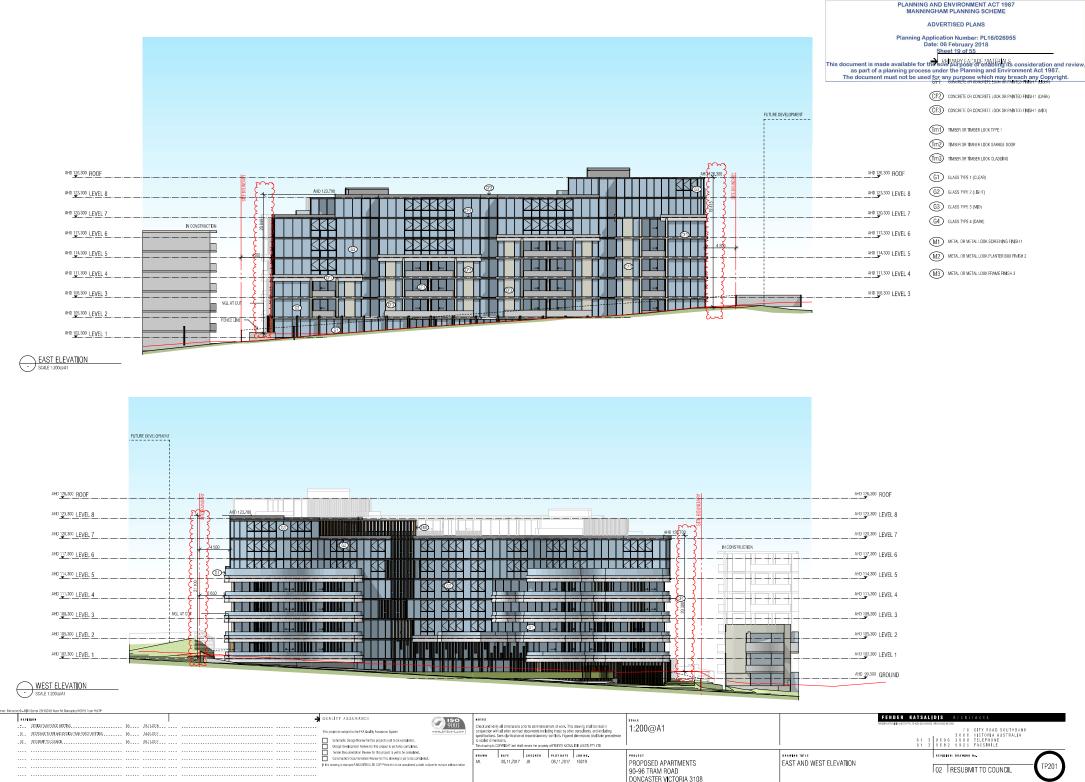

#### ADVERTISED PLANS

Planning Application Number: PL16/026955 Date: 06 February 2018 Sheet 20 of 55

This document is made available for the solv plury of a planning to consideration and review, as part of a planning process under the Planning and Environment Act 1987. The document must not be used for any purpose which may breach any Copyright.

CF2 CONCRETE OR CONCRETE LOOK OR PAINTED FINISH 1 (DARK)

CF3 CONCRETE OR CONCRETE LOOK OR PAINTED FINISH 1 (MID)

TIMBER OR TIMBER LOOK TYPE 1

TMBER OR TIMBER LOOK GARAGE DOOR

G1 GLASS TYPE 1 (CLEAR)

G2 GLASS TYPE 2 (LIGHT)

G3 GLASS TYPE 3 (MID)

G4 GLASS TYPE 4 (DARK)

(M1) METAL OR METAL LOOK SCREENING FINSH 1

(M2) METAL OR METAL LOOK PLANTER BOX FINISH 2

M3 METAL OR METAL LOOK FRAME FINISH 3

COURTYARD NORTH ELEVATION

SCALE 1:200@A1