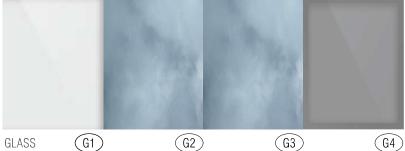

CF2 CONCRETE OR CONCRETE LOOK OR PAINTED FINISH 1 (DARK)

CF3 CONCRETE OR CONCRETE LOOK OR PAINTED FINISH 1 (MID)

TIMBER OR TIMBER LOOK TYPE 1

TMBER OR TIMBER LOOK GARAGE DOOR

G1 GLASS TYPE 1 (CLEAR)

G2 GLASS TYPE 2 (LIGHT)

G3 GLASS TYPE 3 (MID)

G4 GLASS TYPE 4 (DARK)

(M1) METAL OR METAL LOOK SCREENING FINSH 1

(M2) METAL OR METAL LOOK PLANTER BOX FINISH 2

M3 METAL OR METAL LOOK FRAME FINISH 3

COURTYARD NORTH ELEVATION

SCALE 1:200@A1