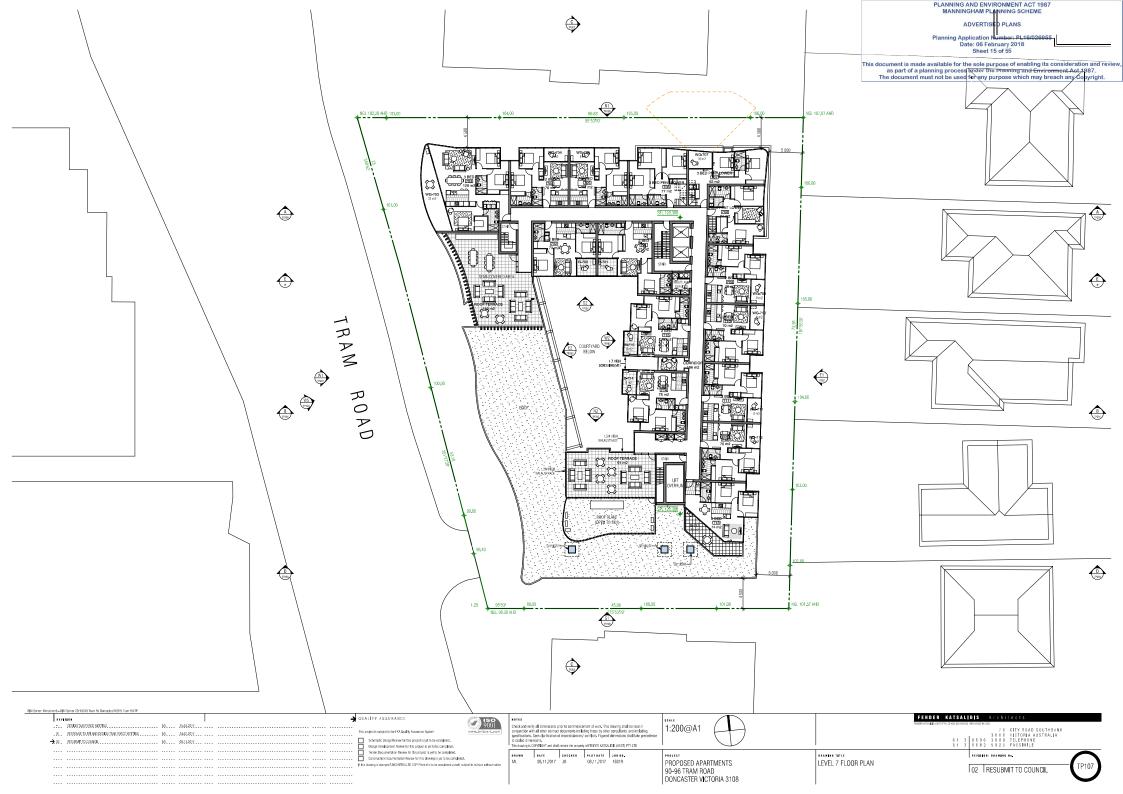

| PROPOSED APARTMENTS<br>90-96 TRAM ROAD<br>DONCASTER VICTORIA 3108 | BASEMENT 1 FLOOR PLAN | 02 TRESUBMIT TO COUNCIL TP099                                                                                                                                        |

VIS

MS

MS

























### SOUTH ELEVATION

| a cuision                                       | GUALITY ASSURANCE                                                              | ISO                                      | ROTES           |                                     |                                                   |                                                                    | SCALE                   |                           | ER KATSALIDIS Architects   |
|-------------------------------------------------|--------------------------------------------------------------------------------|------------------------------------------|-----------------|-------------------------------------|---------------------------------------------------|--------------------------------------------------