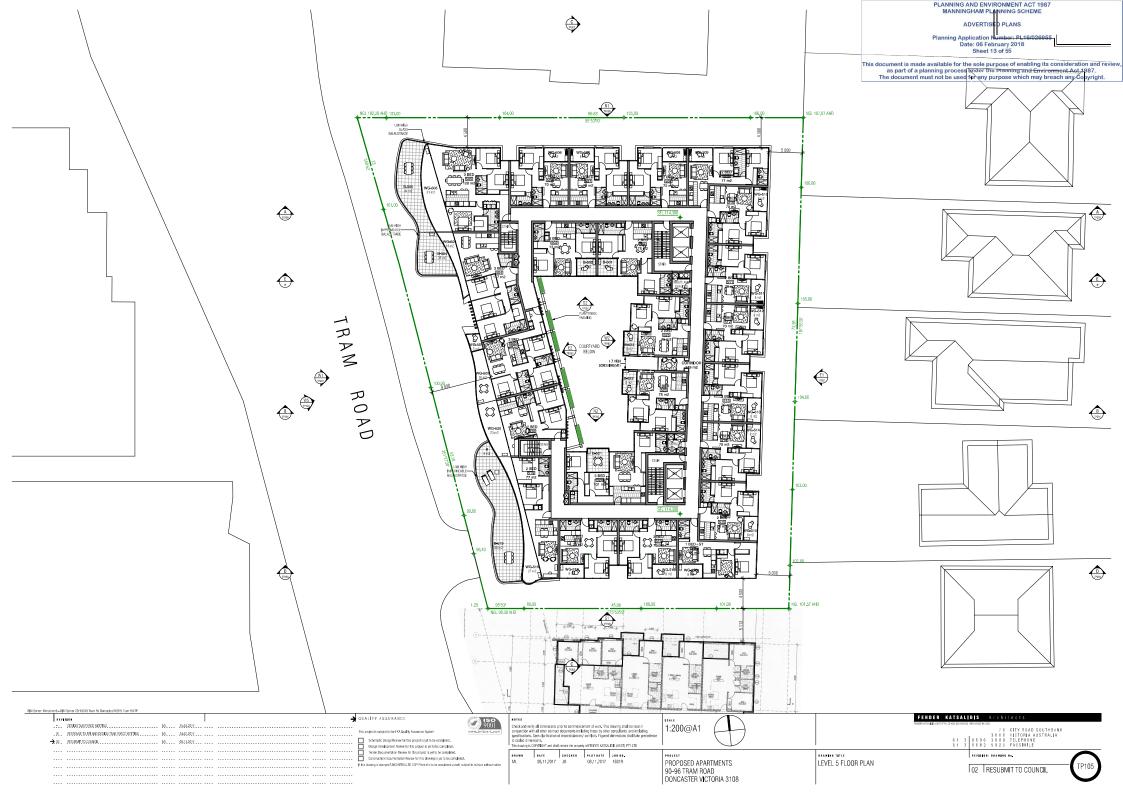

| PROPOSED APARTMENTS<br>90-96 TRAM ROAD<br>DONCASTER VICTORIA 3108 | BASEMENT 1 FLOOR PLAN | 02 TRESUBMIT TO COUNCIL TP099                                                                                                                                        |

VIS

MS

MS

























### SOUTH ELEVATION

| a cuision                                       | GUALITY ASSURANCE                                                              | ISO                                      | ROTES           |                                     |                                                   |                                                                    | SCALE                   |                           | ER KATSALIDIS Architects   |
|-------------------------------------------------|--------------------------------------------------------------------------------|------------------------------------------|-----------------|-------------------------------------|---------------------------------------------------|----------------------------------------------