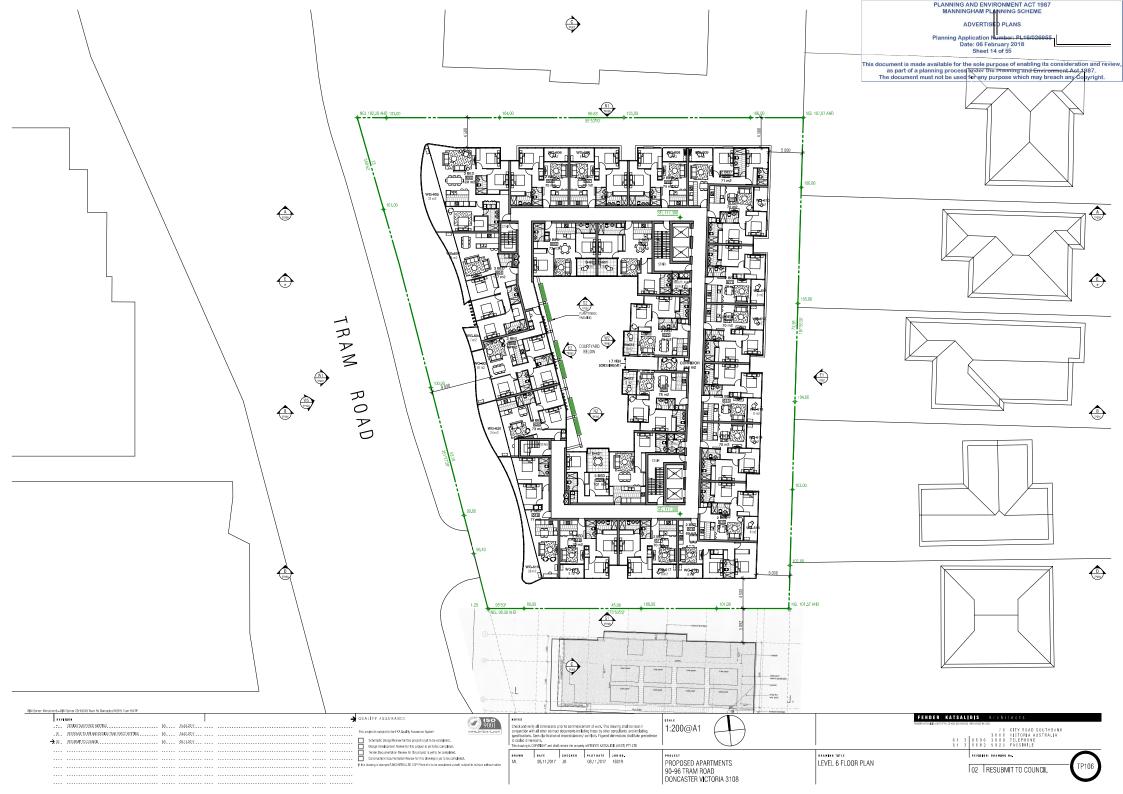

| PROPOSED APARTMENTS<br>90-96 TRAM ROAD<br>DONCASTER VICTORIA 3108 | BASEMENT 1 FLOOR PLAN | 02 TRESUBMIT TO COUNCIL TP099                                                                                                                                        |

VIS

MS

MS

























### SOUTH ELEVATION

| a cuision                                       | GUALITY ASSURANCE                                                              | ISO                                      | ROTES           |                                     |                                                   |                                                                    | SCALE                   |                           | ER KATSALIDIS Architects   |
|-------------------------------------------------|--------------------------------------------------------------------------------|------------------------------------------|-----------------|-------------------------------------|---------------------------------------------------|------------------------------------------------