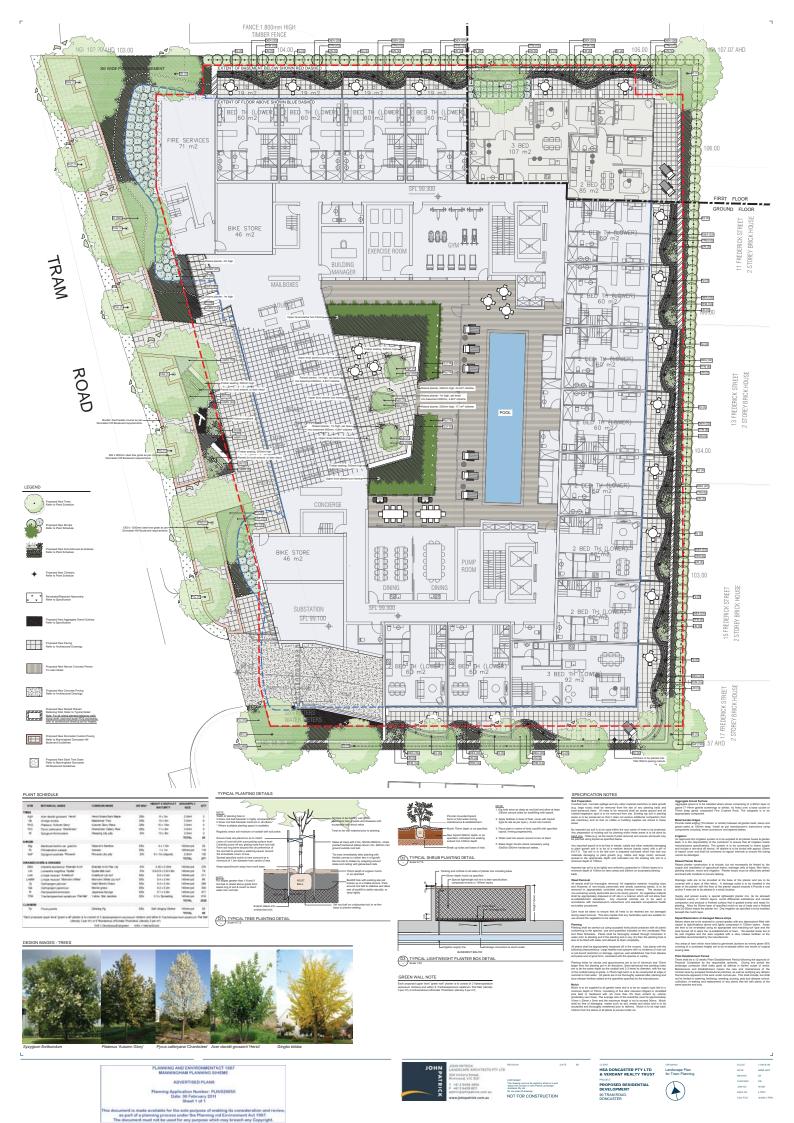

|                                 |                    |                                                                    |                        |                                  | 90–96 TRAM ROAD         |                        | TUZ TREBUDIVITTU GUUNGIL                                           |
|                                                  |                                                                                              |                                 |                    |                                                                    |                        |                                  | DONCASTER VICTORIA 3108 |                        |                                                                    |



### 5. LEGISLATIVE REQUIREMENTS

#### 5.1 PLANNING AND ENVIRONMENT ACT 1987 (THE ACT)

The *Planning and Environment Act 1987* is the relevant legislation governing planning in Victoria. The Act identifies subordinate legislation in the form of Planning Schemes to guide future land use and development.

Section 60 of The *Planning and Environment Act*, requires the Responsible Authority to consider the following before deciding on an application:

- The relevant planning scheme;
- The objectives of planning in Victoria;
- All objections and other submissions which it has received;
- Any decision and comments of a referral authority which it has received; and
- Any significant effects which the responsible authority considers the use or development may have on the environment or which the