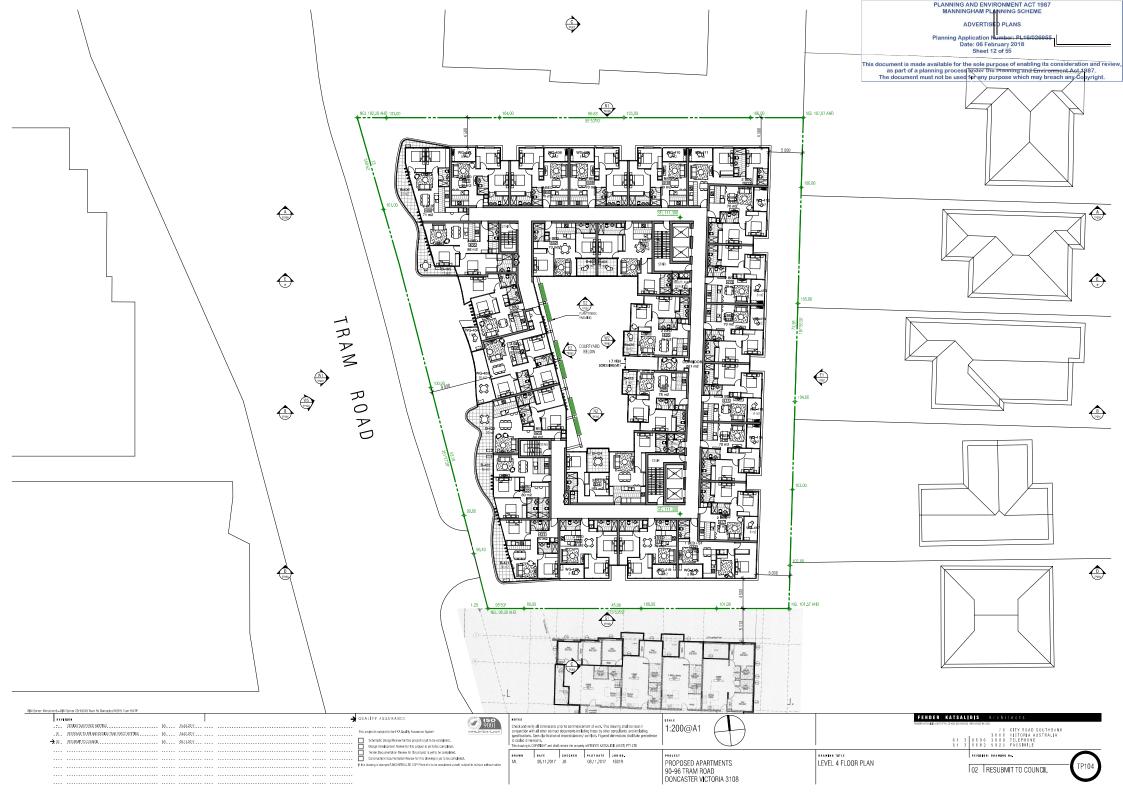

| PROPOSED APARTMENTS<br>90-96 TRAM ROAD<br>DONCASTER VICTORIA 3108 | BASEMENT 1 FLOOR PLAN | 02 TRESUBMIT TO COUNCIL TP099                                                                                                                                        |

VIS

MS

MS

























### SOUTH ELEVATION

| a cuision                                       | GUALITY ASSURANCE                                                              | ISO                                      | ROTES           |                                     |                                                   |                                                                    | SCALE                   |                           | ER KATSALIDIS Architects   |
|-------------------------------------------------|--------------------------------------------------------------------------------|------------------------------------------|-----------------|-------------------------------------|---------------------------------------------------|--------------------------------------------