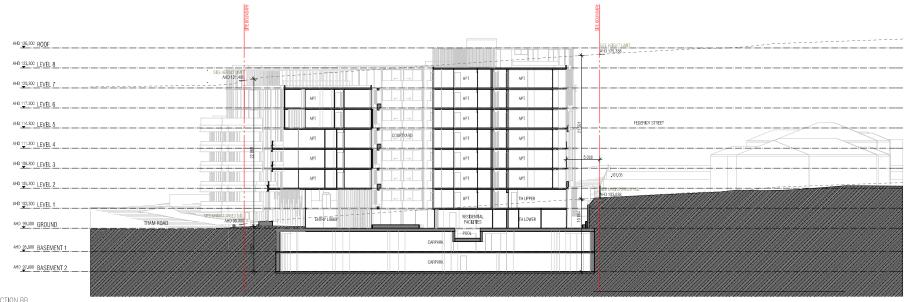

|                       | SIFE BOLNDARY                                |            |          |              | SITE BOUNDARY |                               |
|-----------------------|----------------------------------------------|------------|----------|--------------|---------------|-------------------------------|
| AHD 126,300 ROOF      |                                              |            |          |              |               | SRE HIGHT LIMIT<br>HQ 122.165 |
| AHD 123,300 LEVEL 8   | SITE HEIGHT LIMIT<br>AHD 122.690             |            |          | AP           |               |                               |
| AHD 120,300 LEVEL 7   |                                              | APT        | CORRIDOR | APT          |               |                               |
| AHD 117.300 LEVEL 6   |                                              | APT        | CORRIDOR | APT          | 5 000         | k                             |
| AHD 114.300 LEVEL 5   | EXTENT OF SITE BOUNDARY                      | АРТ        | CORRIDOR | APT          | 3             | 11 FEDERICK STREET            |
| AHD 111.300 LEVEL 4   | × 5200                                       | 4 APT      | CORRIDOR | APT          |               |                               |
| AHD 108.300 LEVEL 3   |                                              | APT        | CORRIDOR | APT          |               |                               |
| AHD 105.300 LEVEL 2   |                                              | APT        | CORRIDOR | APT          |               |                               |
| AHD 102.300 LEVEL 1   | SULTARY CHARGE INTO<br>TRAM ROAD AHD 101,150 | APT        |          | APT          |               |                               |
| AHD 39.300 GROUND     | TRAM ROAD AHD 101,155                        | BIKE STORE | CORRIDOR | STORAGE FACI | INES          |                               |
| AHD 95,800 BASEMENT 1 |                                              |            | CARPARK  |              | 12 500        |                               |
| AHD 92,800 BASEMENT 2 |                                              |            | CARPARK  |              |               |                               |
|                       |                                              |            |          |              |               |                               |

1 SECTION AA - SCALE 1:200@A1

| acvision . | QUALITY ASSURANCE                                                                                                                   | 150                                    | NOTES                                                             |                                                                                                                |                                            |                                                                                                  | SCALE                                      |           | FENDER KATSALIDIS Architects                                                                                    |
|------------|-------------------------------------------------------------------------------------------------------------------------------------|----------------------------------------|-------------------------------------------------------------------|----------------------------------------------------------------------------------------------------------------|--------------------------------------------|--------------------------------------------------------------------------------------------------|--------------------------------------------|-----------|-----------------------------------------------------------------------------------------------------------------|
|            | This project is subject to the FKA Quality Assurance System                                                                         | www.inticert.com                       | Check and verification with<br>conjunction with<br>considerations | ly all dimensions prior to commen<br>In all other contract documents inc<br>Seek challeration of inconsistenci | ement of work. The<br>biding those by othe | s drawing shall be read in<br>er consultants, and including<br>I dimensione strall take macademe | 1:200@A1                                   |           | naakkensepoloon (1911) bestaal de soude van see seude 2007<br>70 CITY ROAD SOUTHBANK<br>3006 VICTORIA AUSTRALIA |
|            | Schematic Design Review for this project is yet to be completed. Design Devideoment Review for this project is yet to be completed. |                                        | to scaled dimen<br>This drawing is C                              | risions.<br>COPYFIGHT and shall remain the prop                                                                | ity of FENDER KATS                         | LID <b>IS</b> (AUST) PTY LTD                                                                     |                                            |           | 6 1 3 8696 3888 TELEPHONE<br>6 1 3 9682 5925 FACSIMILE                                                          |
|            | Construction Documentation Review for this drawing is yet to be compress                                                            |                                        | ML                                                                | 08.11.2017 JB                                                                                                  | 08.11.2017                                 |                                                                                                  | PROPOSED APARTMENTS                        | SECTION A | REVISION/ DRAWING N.                                                                                            |
|            |                                                                                                                                     | ft, subject to revision without notice |                                                                   | 001112011 00                                                                                                   |                                            |                                                                                                  | 90-96 TRAM ROAD<br>DONCASTER VICTORIA 3108 | SECTION A | 02 RESUBMIT TO COUNCIL                                                                                          |