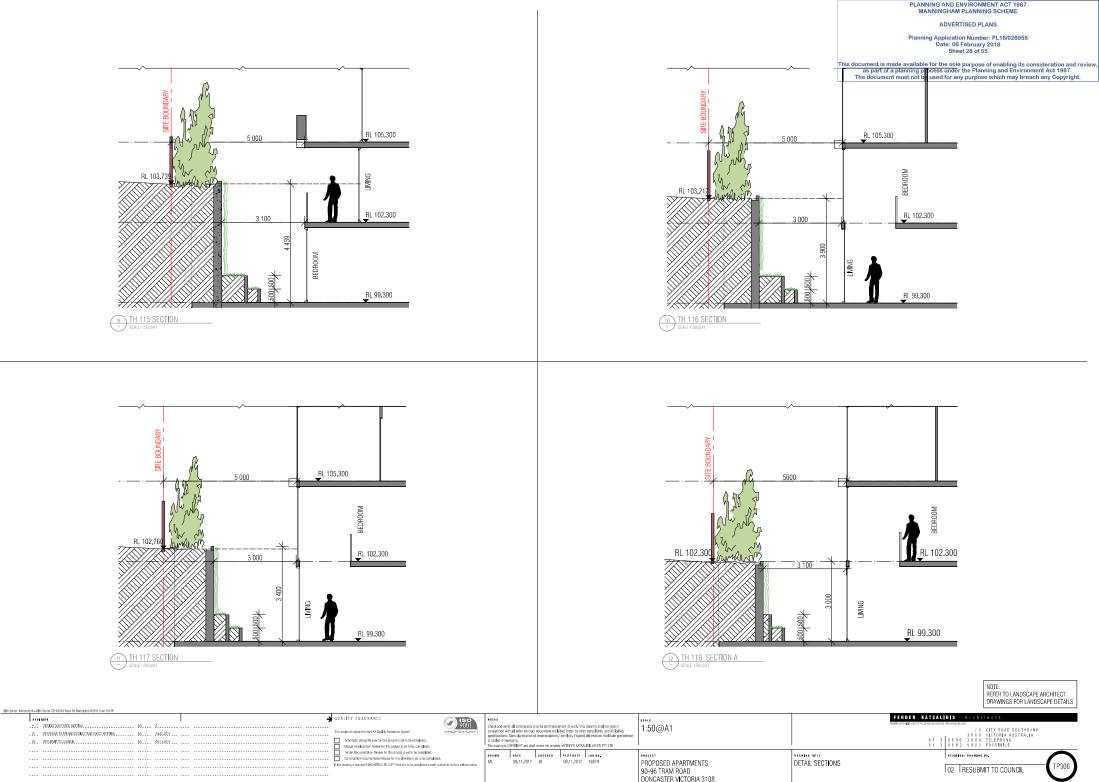

| PROPOSED APARTMENTS | SECTION D     |                                                                                                |
|                                                                            |   |                                                                                                                                                                       |                                 |                                      |                                                                     |                                              |                                                             | 90-96 TRAM ROAD     |               | TUZ TRESUBMIT TO COUNCIL                                                                       |









| O LANDSCAPE ARCHITECT<br>IGS FOR LANDSCAPE DETAILS |
|----------------------------------------------------|
|----------------------------------------------------|

| BIM Server: Bimserver9 - BI | M Server 20/16019 Tram Rd Doncaster/16019 Tram Rd TP |                                                                                                                                                                                                                                                        |                               |                  |                                                                                                                                                        |            |                                                                   |