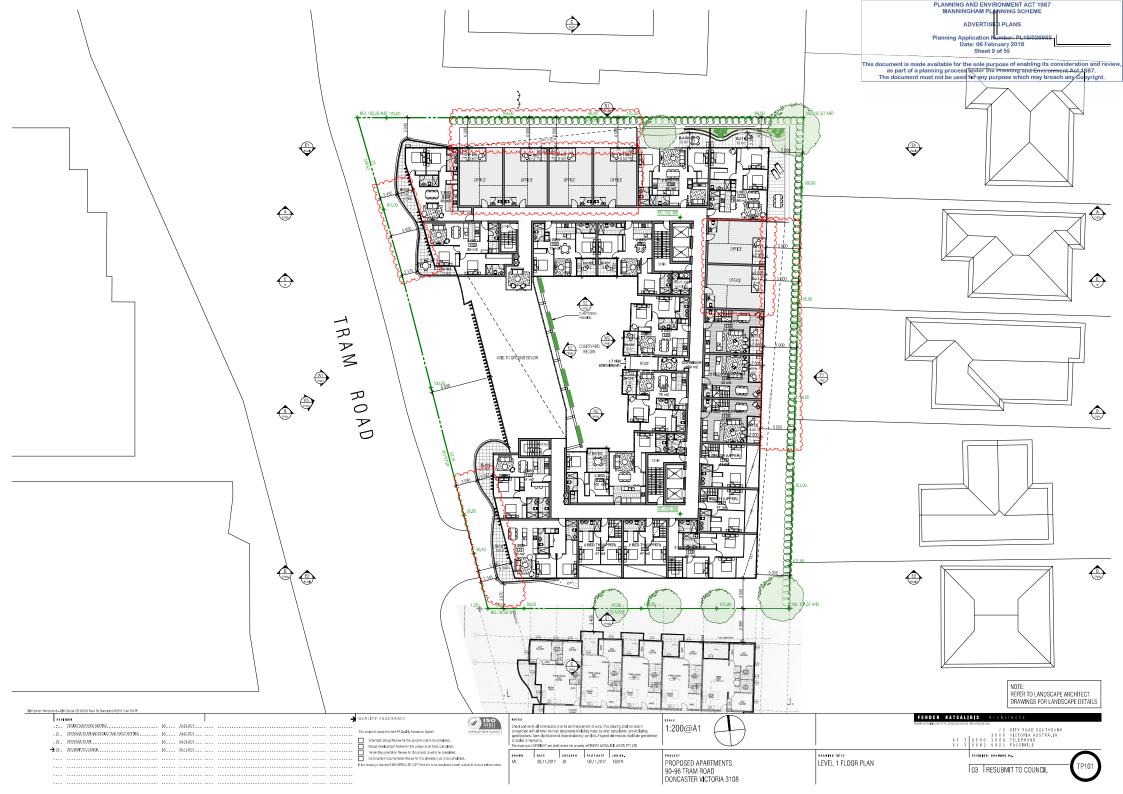

| PROPOSED APARTMENTS<br>90-96 TRAM ROAD<br>DONCASTER VICTORIA 3108 | BASEMENT 1 FLOOR PLAN | 02 TRESUBMIT TO COUNCIL TP099                                                                                                                                        |

VIS

MS

MS

























### SOUTH ELEVATION

| a cuision                                       | GUALITY ASSURANCE                                                              | ISO                                      | ROTES           |                                     |                                                   |                                                                    | SCALE                   |                           | ER KATSALIDIS Architects   |
|-------------------------------------------------|--------------------------------------------------------------------------------|------------------------------------------|-----------------|-------------------------------------|---------------------------------------------------|--------------------------------------