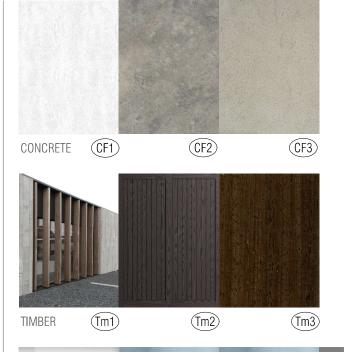

CF2 CONCRETE OR CONCRETE LOOK OR PAINTED FINISH 1 (DARK)

CF3 CONCRETE OR CONCRETE LOOK OR PAINTED FINISH 1 (MID)

TIMBER OR TIMBER LOOK TYPE 1

TMBER OR TIMBER LOOK GARAGE DOOR

G1 GLASS TYPE 1 (CLEAR)

G2 GLASS TYPE 2 (LIGHT)