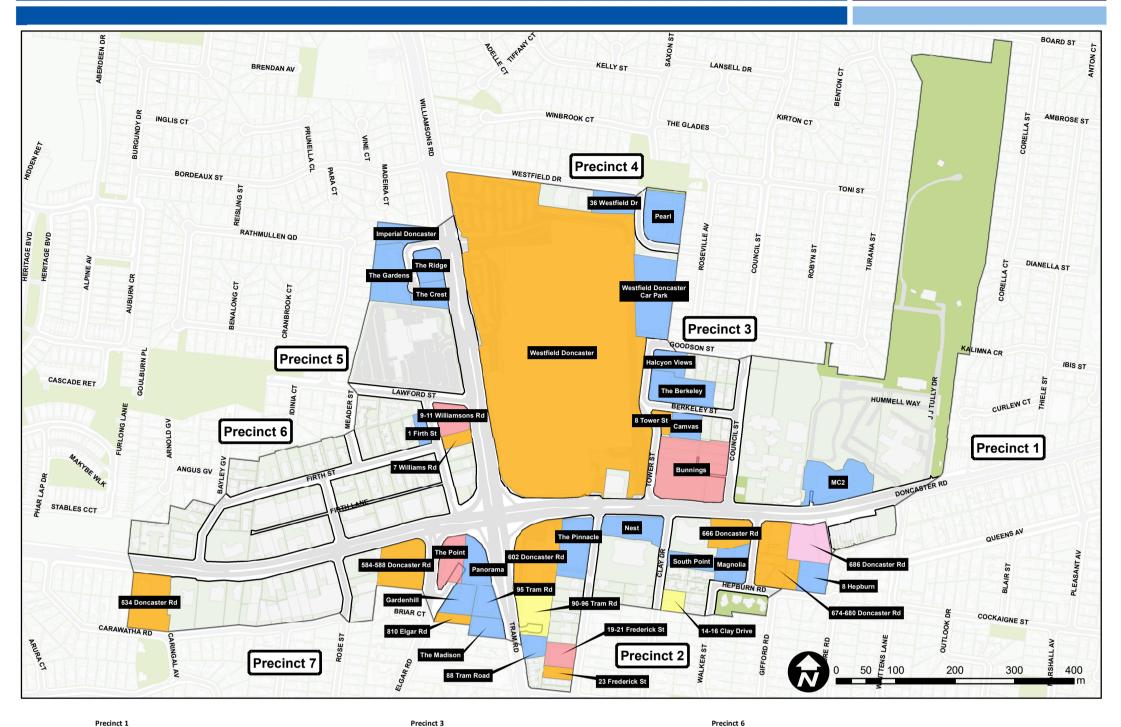

## Doncaster Hill on the Rise Planning Permit Applications

| Precinct 1       |                                                                                                                                                                                              |
|------------------|----------------------------------------------------------------------------------------------------------------------------------------------------------------------------------------------|
| Completed        | MC <sup>2</sup> - 687 Doncaster Rd                                                                                                                                                           |
|                  | Permit issued 30 July 2010                                                                                                                                                                   |
|                  | Containing library, art gallery, cafe and social,                                                                                                                                            |
|                  | child and youth services                                                                                                                                                                     |
| Precinct 2       |                                                                                                                                                                                              |
| Completed        | The Pinnacle - 632 Doncaster Rd                                                                                                                                                              |
|                  | Permit issued 5 December 2007                                                                                                                                                                |
|                  | 12 storey / 150-200 Apts, Shop & Offices                                                                                                                                                     |
| Completed        | South Point - 8 Clay Dr                                                                                                                                                                      |
|                  | Permit issued April 2002 - 8 storey / 25-50 Apts                                                                                                                                             |
| Completed        | 88 Tram - 88 Tram Rd                                                                                                                                                                         |
|                  | Permit issued May 2011                                                                                                                                                                       |
|                  | 8 storey / 50-75 Aps                                                                                                                                                                         |
| Completed        | Magnolia - 20 Hepburn Rd                                                                                                                                                                     |
|                  | Permit issued 31 October 2014                                                                                                                                                                |
|                  | 14 storey / 150-200 Apts                                                                                                                                                                     |
| Completed        | 8 Hepburn - 8 Hepburn Rd                                                                                                                                                                     |
|                  | Permit issued 30 January 2012                                                                                                                                                                |
|                  | 5 storey / 50-75 Apts                                                                                                                                                                        |
| Completed        | Nest - 642-654 Doncaster Rd                                                                                                                                                                  |
|                  | Permit issued 4 July 2012.                                                                                                                                                                   |
|                  | 12 storey / 253 Apts, Cafe, Restricted Retail                                                                                                                                                |
|                  |                                                                                                                                                                                              |
| Marketing        | 686 Doncaster Rd                                                                                                                                                                             |
| Marketing        | 686 Doncaster Rd Permit issued - June 2015                                                                                                                                                   |
| Marketing        |                                                                                                                                                                                              |
| Marketing Permit | Permit issued - June 2015                                                                                                                                                                    |
| J                | Permit issued - June 2015<br>10 storey / 250-300 Apts, Retail & Restaurant                                                                                                                   |
| J                | Permit issued - June 2015<br>10 storey / 250-300 Apts, Retail & Restaurant<br>602 Doncaster Rd                                                                                               |
| J                | Permit issued - June 2015 10 storey / 250-300 Apts, Retail & Restaurant  602 Doncaster Rd Permit issued May 2014                                                                             |
| J                | Permit issued - June 2015 10 storey / 250-300 Apts, Retail & Restaurant  602 Doncaster Rd Permit issued May 2014 13 storey /250-300 Apts , Restricted Retail,                                |
| Permit           | Permit issued - June 2015 10 storey / 250-300 Apts, Retail & Restaurant  602 Doncaster Rd Permit issued May 2014 13 storey /250-300 Apts , Restricted Retail, shop & food and drink premises |

Construction 19-21 Frederick St

|                                                                                                 |                      | 0 510.047, 50 75 7.015                                                                |
|-------------------------------------------------------------------------------------------------|----------------------|---------------------------------------------------------------------------------------|
| Permit issued April 2002 - 8 storey / 25-50 Apts                                                | Completed            | Course Therbolous                                                                     |
| 88 Tram - 88 Tram Rd                                                                            | Completed            | Canvas - 7 Berkeley St Permit issued April 2010                                       |
| Permit issued May 2011                                                                          |                      | 5 storey / 50-75 Apts                                                                 |
| 8 storey / 50-75 Aps                                                                            |                      | 5 storey / 50-75 Apts                                                                 |
| a storey / 50-75 Aps                                                                            | Permit               | 8 Tower Street                                                                        |
| Magnelia 20 Henburn Rd                                                                          | Permit               | Permit issued June 2011                                                               |
| Magnolia - 20 Hepburn Rd Permit issued 31 October 2014                                          |                      | 4 storey / Offices & ancillary retail                                                 |
|                                                                                                 |                      | 4 storey / Offices & anchiary recall                                                  |
| 14 storey / 150-200 Apts                                                                        | Construction         | Bunnings - 659-667 Doncaster Rd & 2, 4-6 Tower St                                     |
| 8 Hepburn - 8 Hepburn Rd                                                                        | Construction         |                                                                                       |
| Permit issued 30 January 2012                                                                   |                      | Permit issued October 2013 Three (staged) multi-storey buildings / 160 Apts, Resident |
| 5 storey / 50-75 Apts                                                                           |                      | Trade Supplies, Restricted Retail Premise & Retail Premis                             |
| 3 storey / 30-73 Apts                                                                           |                      | Three multi-storey buildings in three stages                                          |
| Nest - 642-654 Doncaster Rd                                                                     |                      | Timee multi-storey buildings in timee stages                                          |
| Permit issued 4 July 2012.                                                                      | Precinct 4           |                                                                                       |
| · · · · · · · · · · · · · · · · · · ·                                                           |                      | 36 Washfield Da                                                                       |
| 12 storey / 253 Apts, Cafe, Restricted Retail                                                   | Completed            | 36 Westfield Dr                                                                       |
|                                                                                                 |                      | Permit issued January 2001 3 storey /15-30 Apts                                       |
| COC Deventor Dd                                                                                 | Da was it            | Washfield Danasates, \$10 Danasates Rd                                                |
| 686 Doncaster Rd                                                                                | Permit               | Westfield Doncaster - 619 Doncaster Rd                                                |
| Permit issued - June 2015                                                                       |                      | Retail, Restaurants, Cinemas & Car Parks                                              |
| 10 storey / 250-300 Apts, Retail & Restaurant                                                   | Completed            | Dood 1 Consumer St                                                                    |
| CO2 Dawaratan Dd                                                                                | Completed            | Pearl - 1 Grosvenor St                                                                |
| 602 Doncaster Rd                                                                                |                      | Permit issued July 2010                                                               |
| Permit issued May 2014                                                                          |                      | 5 towers (1x10 storey, 1x 4 storey & 3x 3 storey) / 150-200                           |
| 13 storey /250-300 Apts , Restricted Retail,                                                    | Completed            | Westfield Densester Car Dark 610 Densester Rd                                         |
| shop & food and drink premises                                                                  | Completed            | Westfield Doncaster Car Park - 619 Doncaster Rd Permit issued 1 October 2014          |
| 23 Frederick St                                                                                 |                      |                                                                                       |
|                                                                                                 |                      | 5 level carpark with 854 car spaces                                                   |
| Permit issued May 2015                                                                          | Drosinst F           |                                                                                       |
| 4 storey, 5-10 Dwellings                                                                        | Precinct 5 Completed | The Ridge 1 Severeign Daint Ct                                                        |
| 40 24 Fundamid St                                                                               | Completed            | The Ridge - 1 Sovereign Point Ct                                                      |
| 19-21 Frederick St                                                                              |                      | Permit issued pre-1999 6 storey / 50-75 Apts                                          |
| Permit issued April 2017                                                                        | Commission           | The Condens 2 Consession Reject Ct                                                    |
| 5 storey / 25-50 Apts                                                                           | Completed            | The Gardens - 3 Sovereign Point Ct                                                    |
| CCC Dawaratan Dd                                                                                |                      | Permit issued pre-1999 3 & 5 storey / 25-50 Apts                                      |
| 666 Doncaster Rd                                                                                | Commission           | The Court of Course Paint Ct                                                          |
| Permit issued October 2017                                                                      | Completed            | The Crest - 2 Sovereign Point Ct                                                      |
| 13 storey / 150-200 Apts, restaurant & retail premises                                          |                      | Permit issued pre-1999 9 storey / 25-50 Apts                                          |
| 90-96 Tram Rd                                                                                   | Completed            | Imporial Depositor - E Cougraign Daint Ct                                             |
|                                                                                                 | Completed            | Imperial Doncaster - 5 Sovereign Point Ct                                             |
| Permit issued May 2015                                                                          |                      | Permit issued February 2013                                                           |
| 8 storey / 150-200 Apts                                                                         |                      | 9 storey / 75-100 Apts                                                                |
| 14-16 Clay Dr                                                                                   | Permit               | 7 Williamsons Rd                                                                      |
| Permit issued March 2015                                                                        | Permit               | Permit issued February 2014                                                           |
| 5 Storey/25-50 Apts                                                                             |                      | 11 storey / 50-75 Apts                                                                |
| 3 Storey/ 23-30 MPLS                                                                            |                      | 11 Storey / 30-/3 Apts                                                                |
| 674 690 Denesster Pond 2 Short Street 14 14A 16 19 Hearburn Bond                                | Construction         | 9-11 Williamsons Rd                                                                   |
| 674-680 Doncaster Road, 2 Short Street, 14, 14A, 16, 18 Hepburn Road<br>Permit issued July 2019 | Construction         | Permit issued September 2016                                                          |
| 13 storey / 100-150 apts, place of assembly, childcare,                                         |                      | 12 storey / 100-150 Apts, Food and Drink Premises                                     |
| food and drink premises and office                                                              |                      |                                                                                       |
| ioou and unink premises and office                                                              |                      | & Shop/Office                                                                         |
|                                                                                                 |                      |                                                                                       |

Halcyon Views - 18 Tower St

The Berkeley - 14 Berkeley St Permit issued November 2008

7 storey / 25-50 Apts

6 storey / 50-75 Apts

The Berkeley - 6 Berkeley St

Permit issued January 2004 4 & 5 storey /Apts 25-50 Aprts

Precinct 6 Permit issued January 2006 3 storey / 8 Apts Precinct 7 Permit issued October 2002 10 storey / 75-100 Apts The Madison - 91 Tram Rd Permit issued February 2010 10 storey / 83 Apts 75-100 Apts Permit issued June 2013. 13 storey / 200-250 Apts & Retail Gardenhill - 5 Elgar Ct Permit issued January 2007 11 storey / 100-150 Apts ential Hotel, Constructio The Point - 600 Doncaster Road Permit issued May 2016 12 storey / 150-200 Apts & Offices 810 Elgar Rd Permit issued March 2018 9 storey Resdiential Hotel 534 Doncaster Rd Permit issued April 2018 8 storey / Residential Aged Care and Retirement Village, Retail & Food and Drink Premises 584-588 Doncaster Rd 200 Apts Permit issued April 2019 11 storey / 250-300 Apts, Restricted Retail & Food and Drink Premises