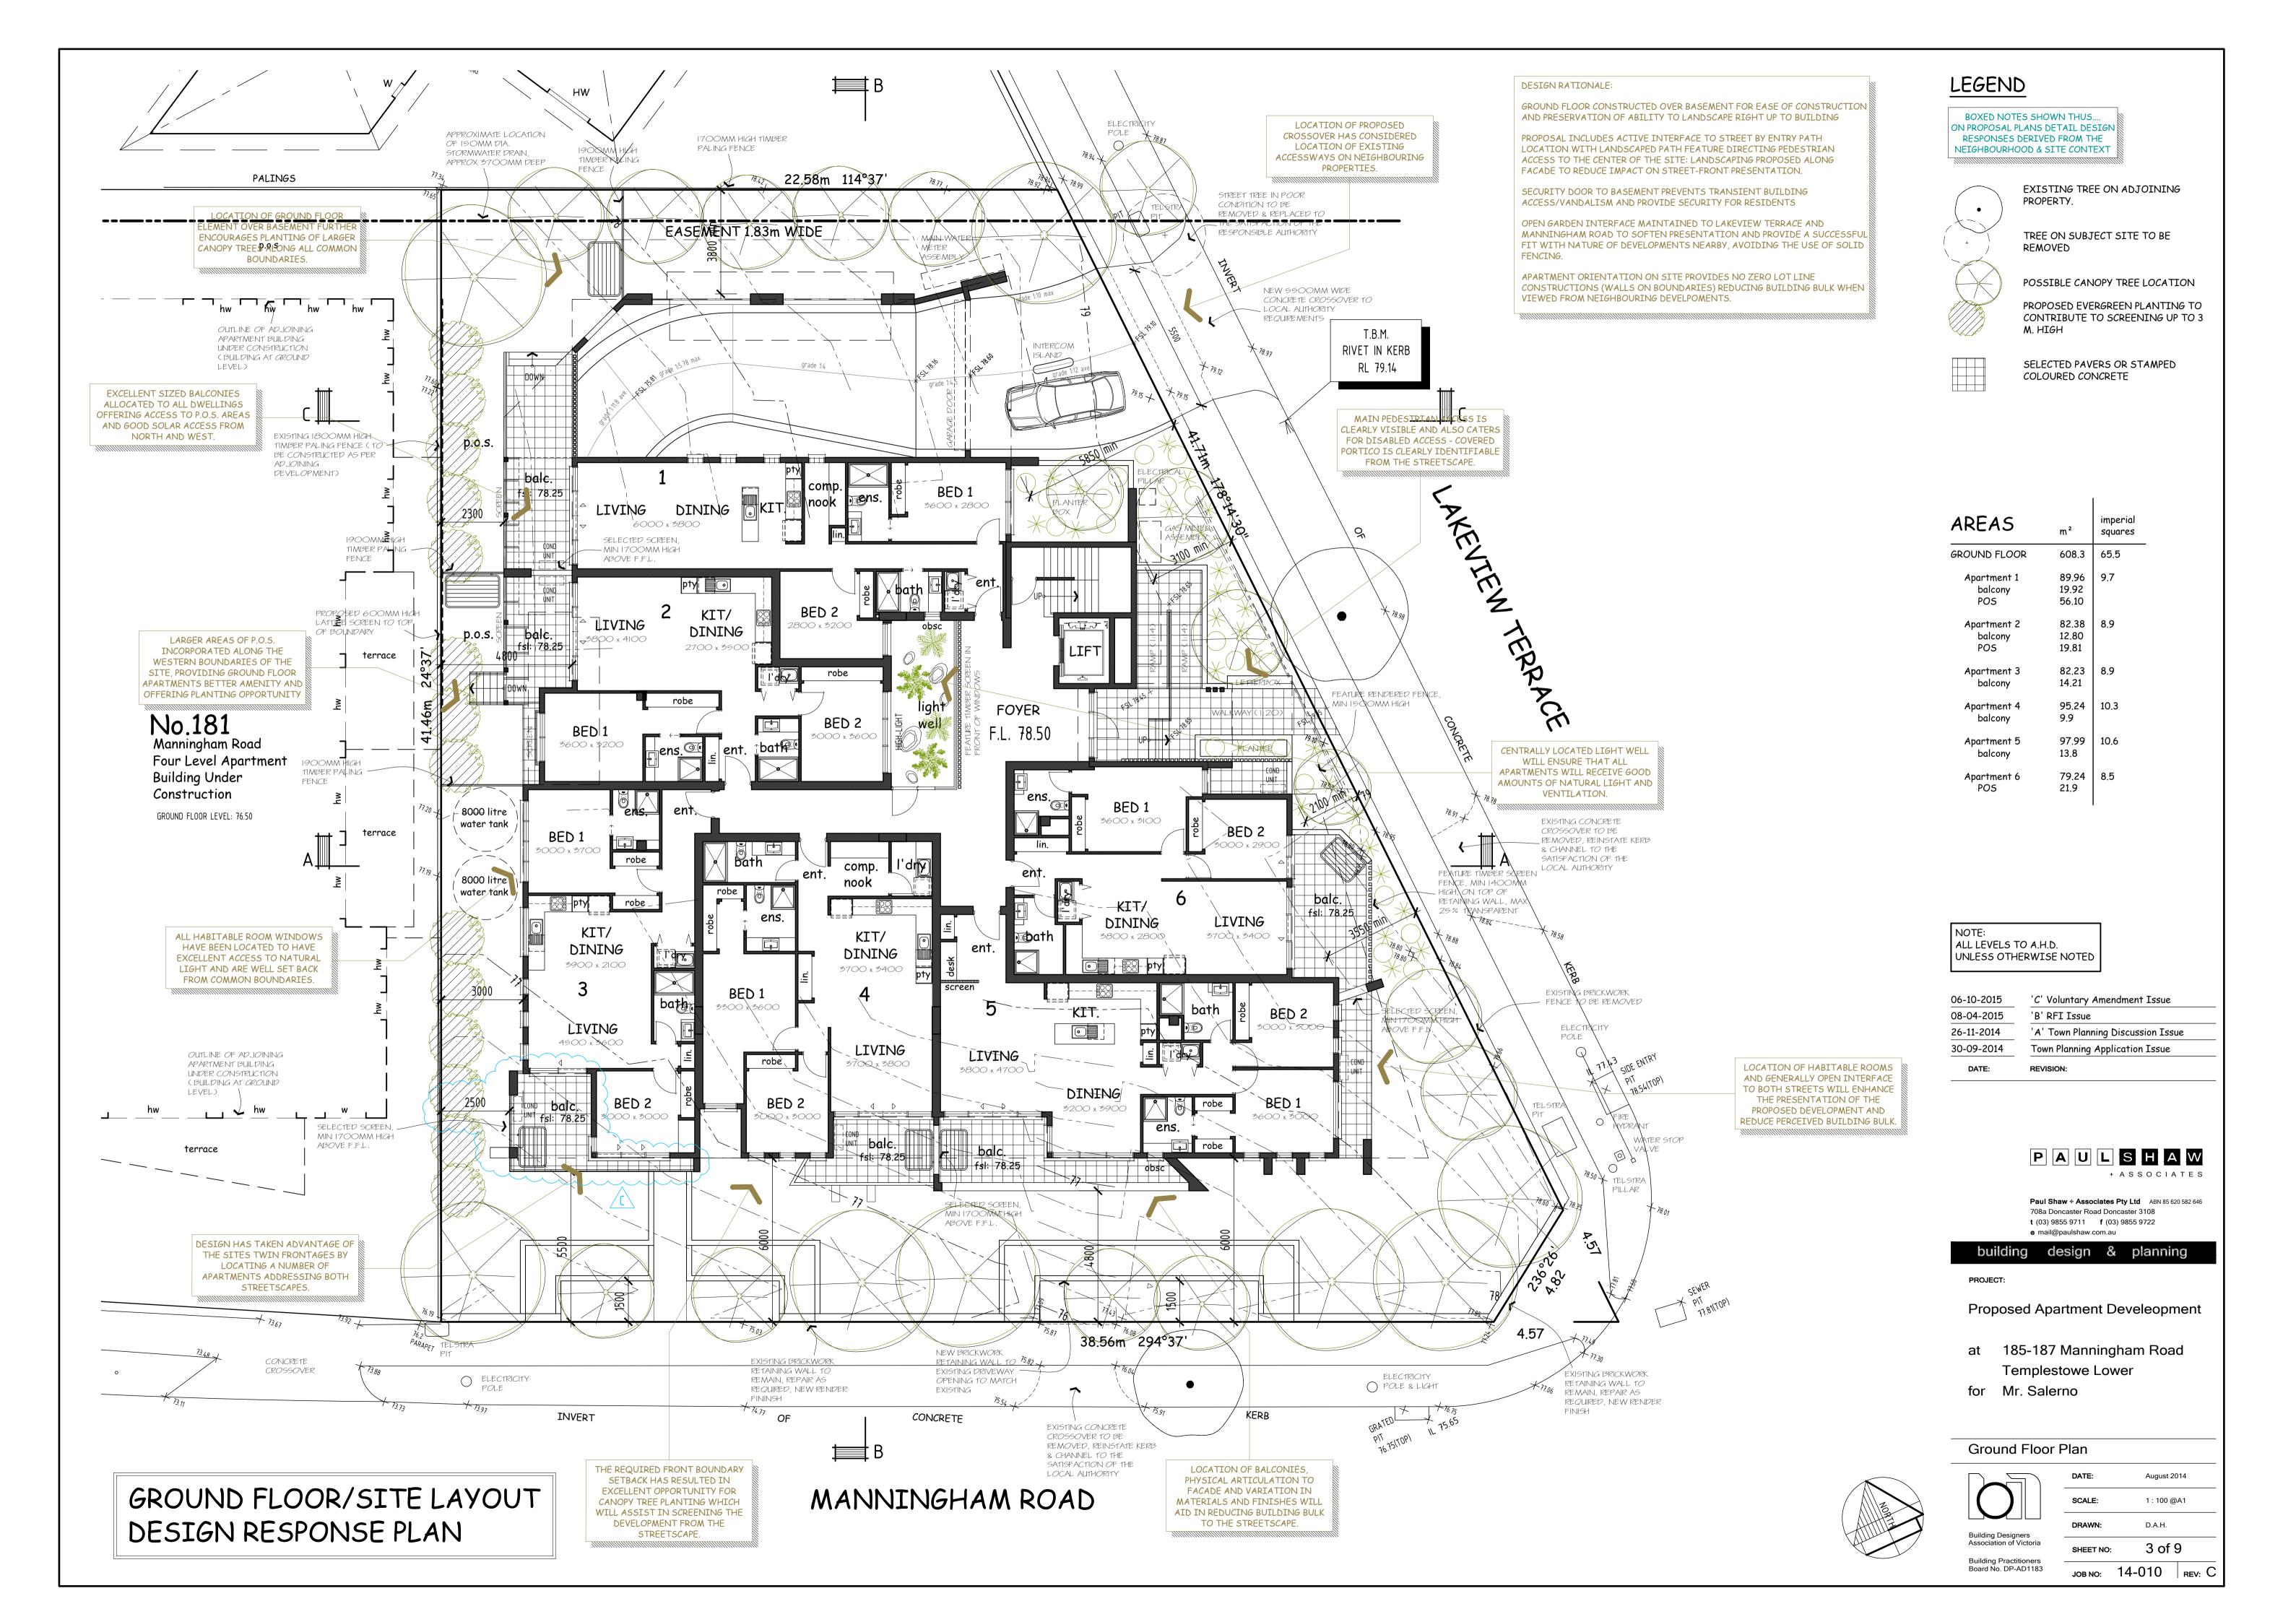

CONTRIBUTE TO SCREENING UP TO 3

SELECTED PAVERS OR STAMPED COLOURED CONCRETE

M. HIGH

AREAS squares

BASEMENT FLOOR 792.7 85.3 GROUND FLOOR 608.3 65.5 FIRST FLOOR 685.3 73.8

473.6 50.9 (69% of FIRST FLOOR) SECOND FLOOR

1352.70 metres<sup>2</sup> Site Area

Hard Surface Area

(impervious)

Site Coverage

 $799.0 \text{ metres}^2 =$ 59.0 % of site area

 $885.88 \text{ metres}^2 =$ 

73.1 % of site area

### First Floor Plan

**Building Practitioners** 

August 2014 1:100@A1 4 of 9 JOB NO: 14-010 REV: C