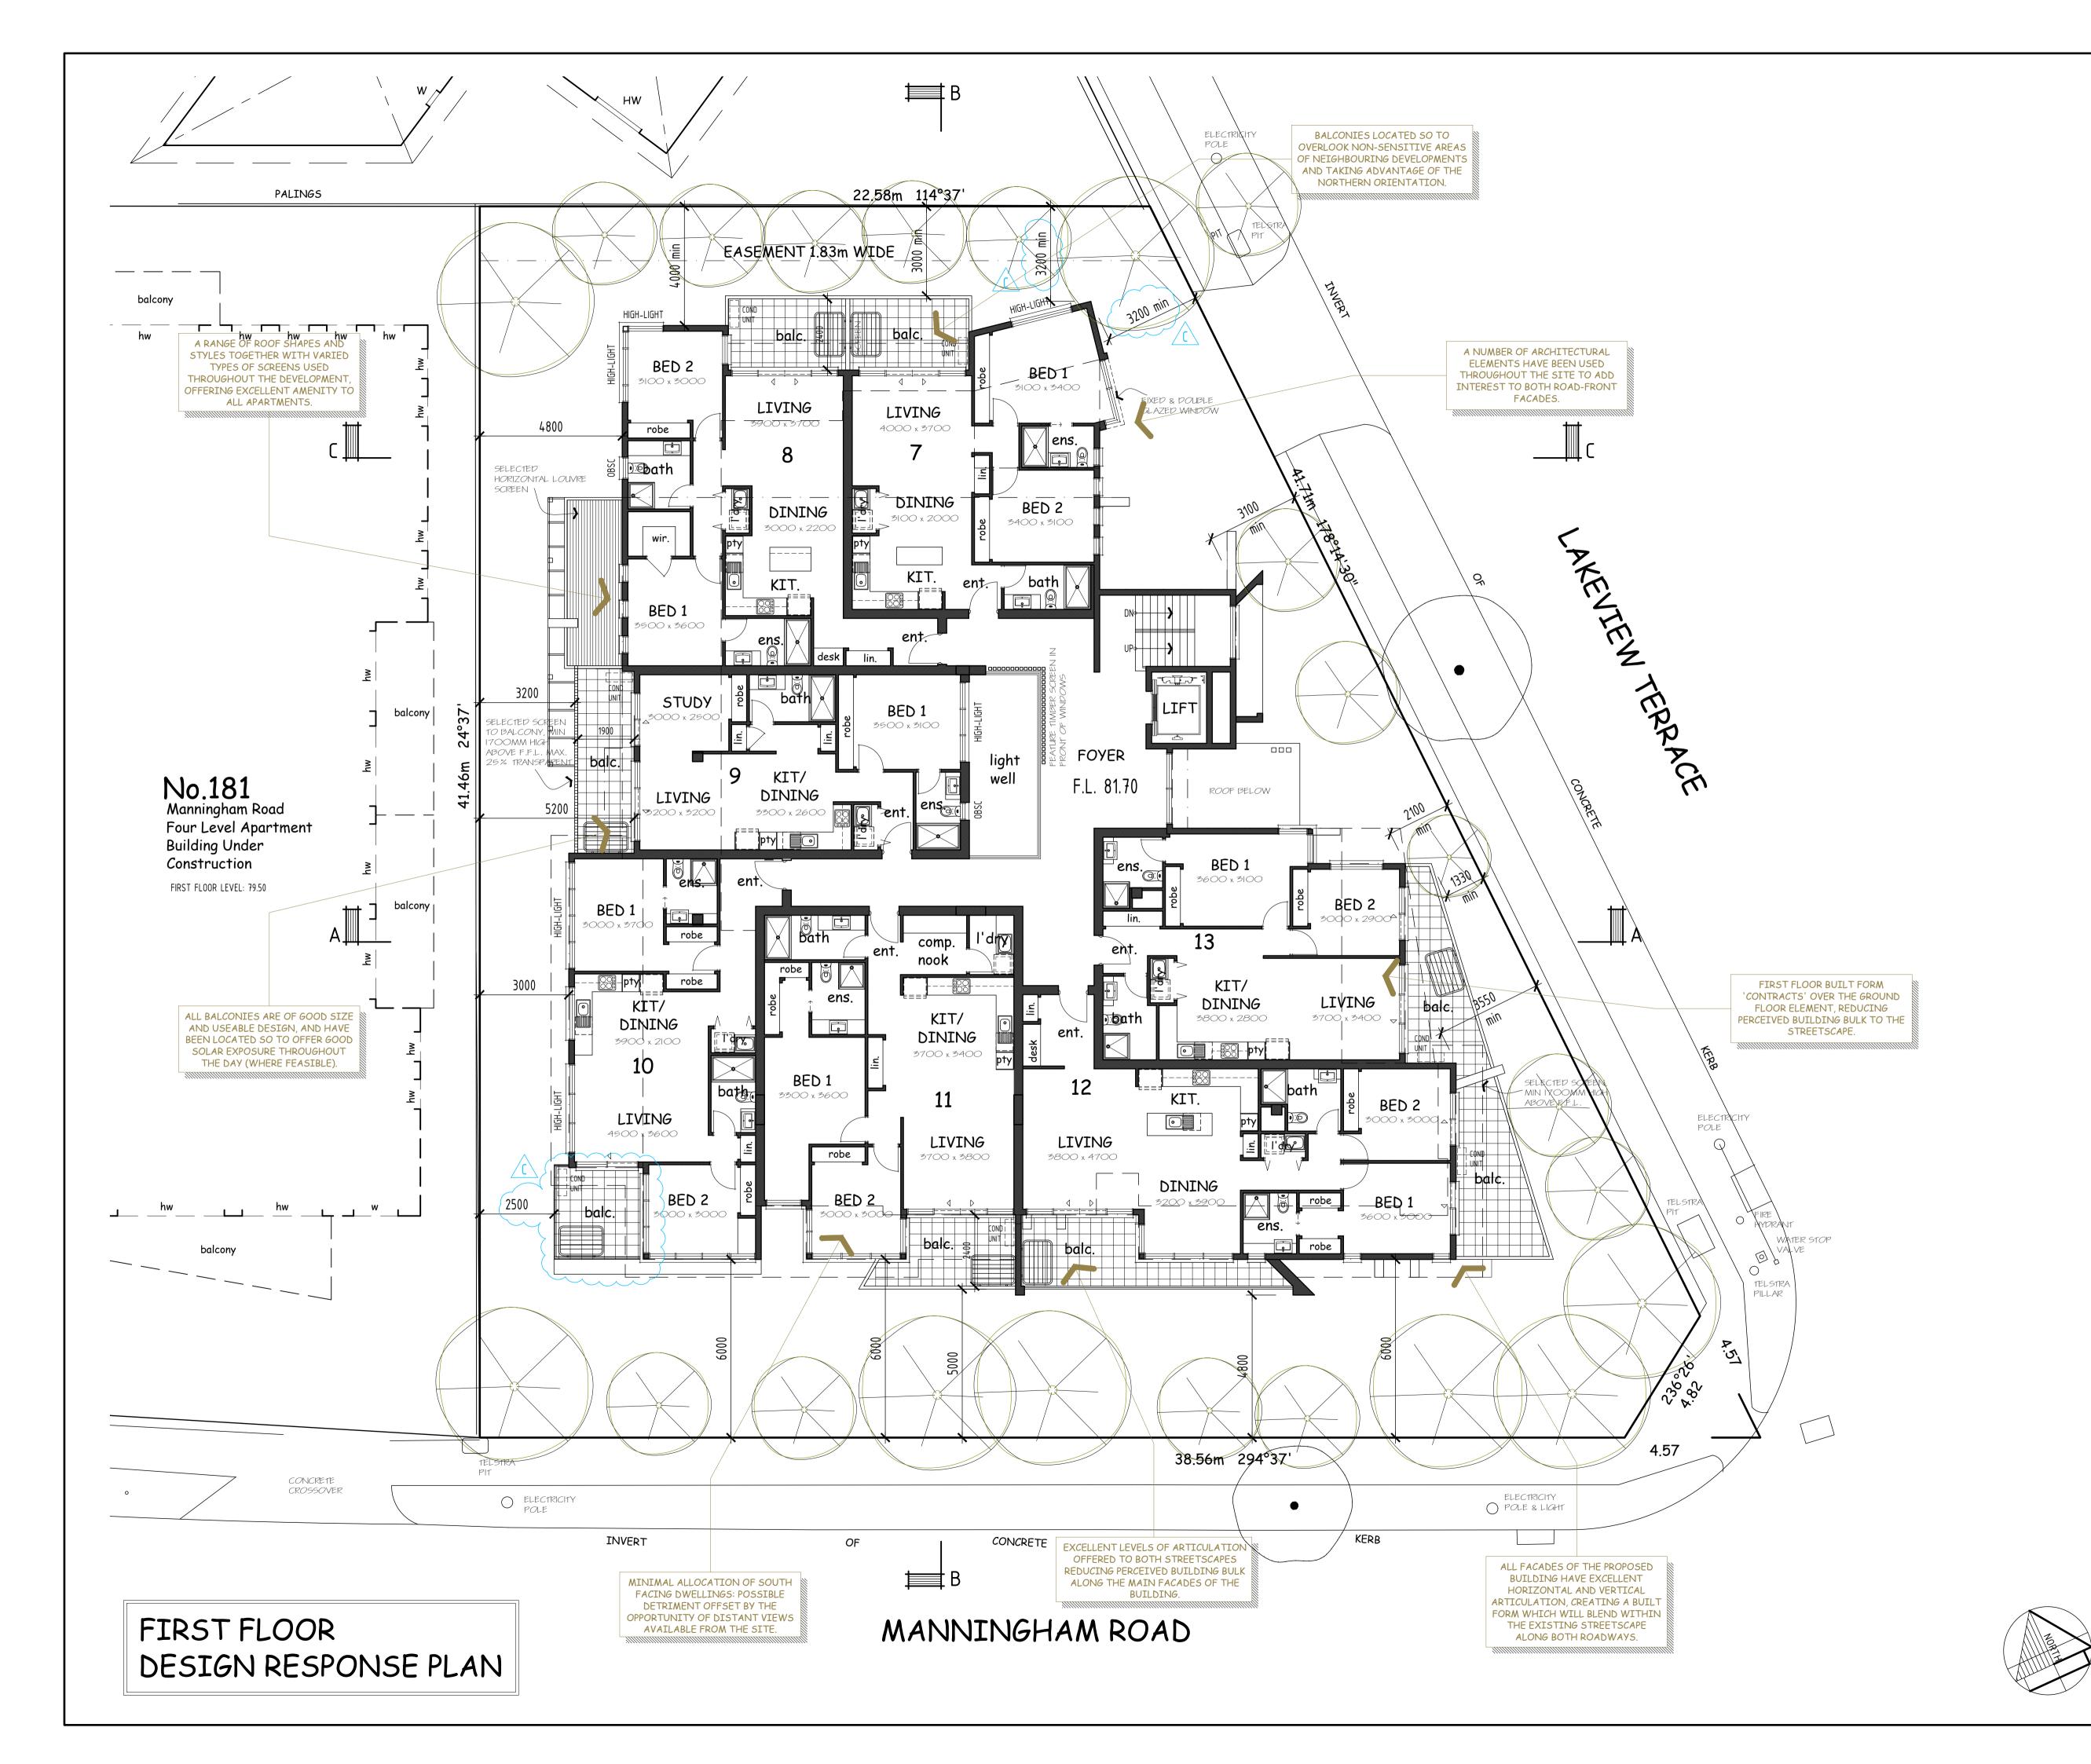

### First Floor Plan

**Building Practitioners** 

August 2014 1:100@A1 4 of 9 JOB NO: 14-010 REV: C

PROPOSED EVERGREEN PLANTING TO CONTRIBUTE TO SCREENING UP TO 3 M. HIGH

SELECTED PAVERS OR STAMPED COLOURED CONCRETE

| AREAS                              | m²                      | imperial<br>squares |
|------------------------------------|-------------------------|---------------------|
| FIRST FLOOR                        | 685.3                   | 73.8                |
| Apartment 7<br>balcony             | 80.10<br>9.61           | 8.6                 |
| Apartment 8 balcony                | 88.51<br>9.49           | 9.5                 |
| Apartment 9<br>balcony             | 71.10<br>11.71          | 7.7                 |
| Apartment 10<br>balcony            | 82.30<br>8.40           | 8.9                 |
| Apartment 11<br>balcony            | 95.24<br>9.88           | 10.3                |
| Apartment 12<br>balcony<br>balcony | 97.99<br>13.77<br>13.11 | 10.6                |
| Apartment 13<br>balcony            | 79.24<br>12.53          | 8.5                 |

ALL LEVELS TO A.H.D. UNLESS OTHERWISE NOTED

| 06-10-2015 | 'C' Voluntary Amendment Issue      |
|------------|------------------------------------|
| 08-04-2015 | 'B' RFI Issue                      |
| 26-11-2014 | 'A' Town Planning Discussion Issue |
| 30-09-2014 | Town Planning Application Issue    |
|            |                                    |