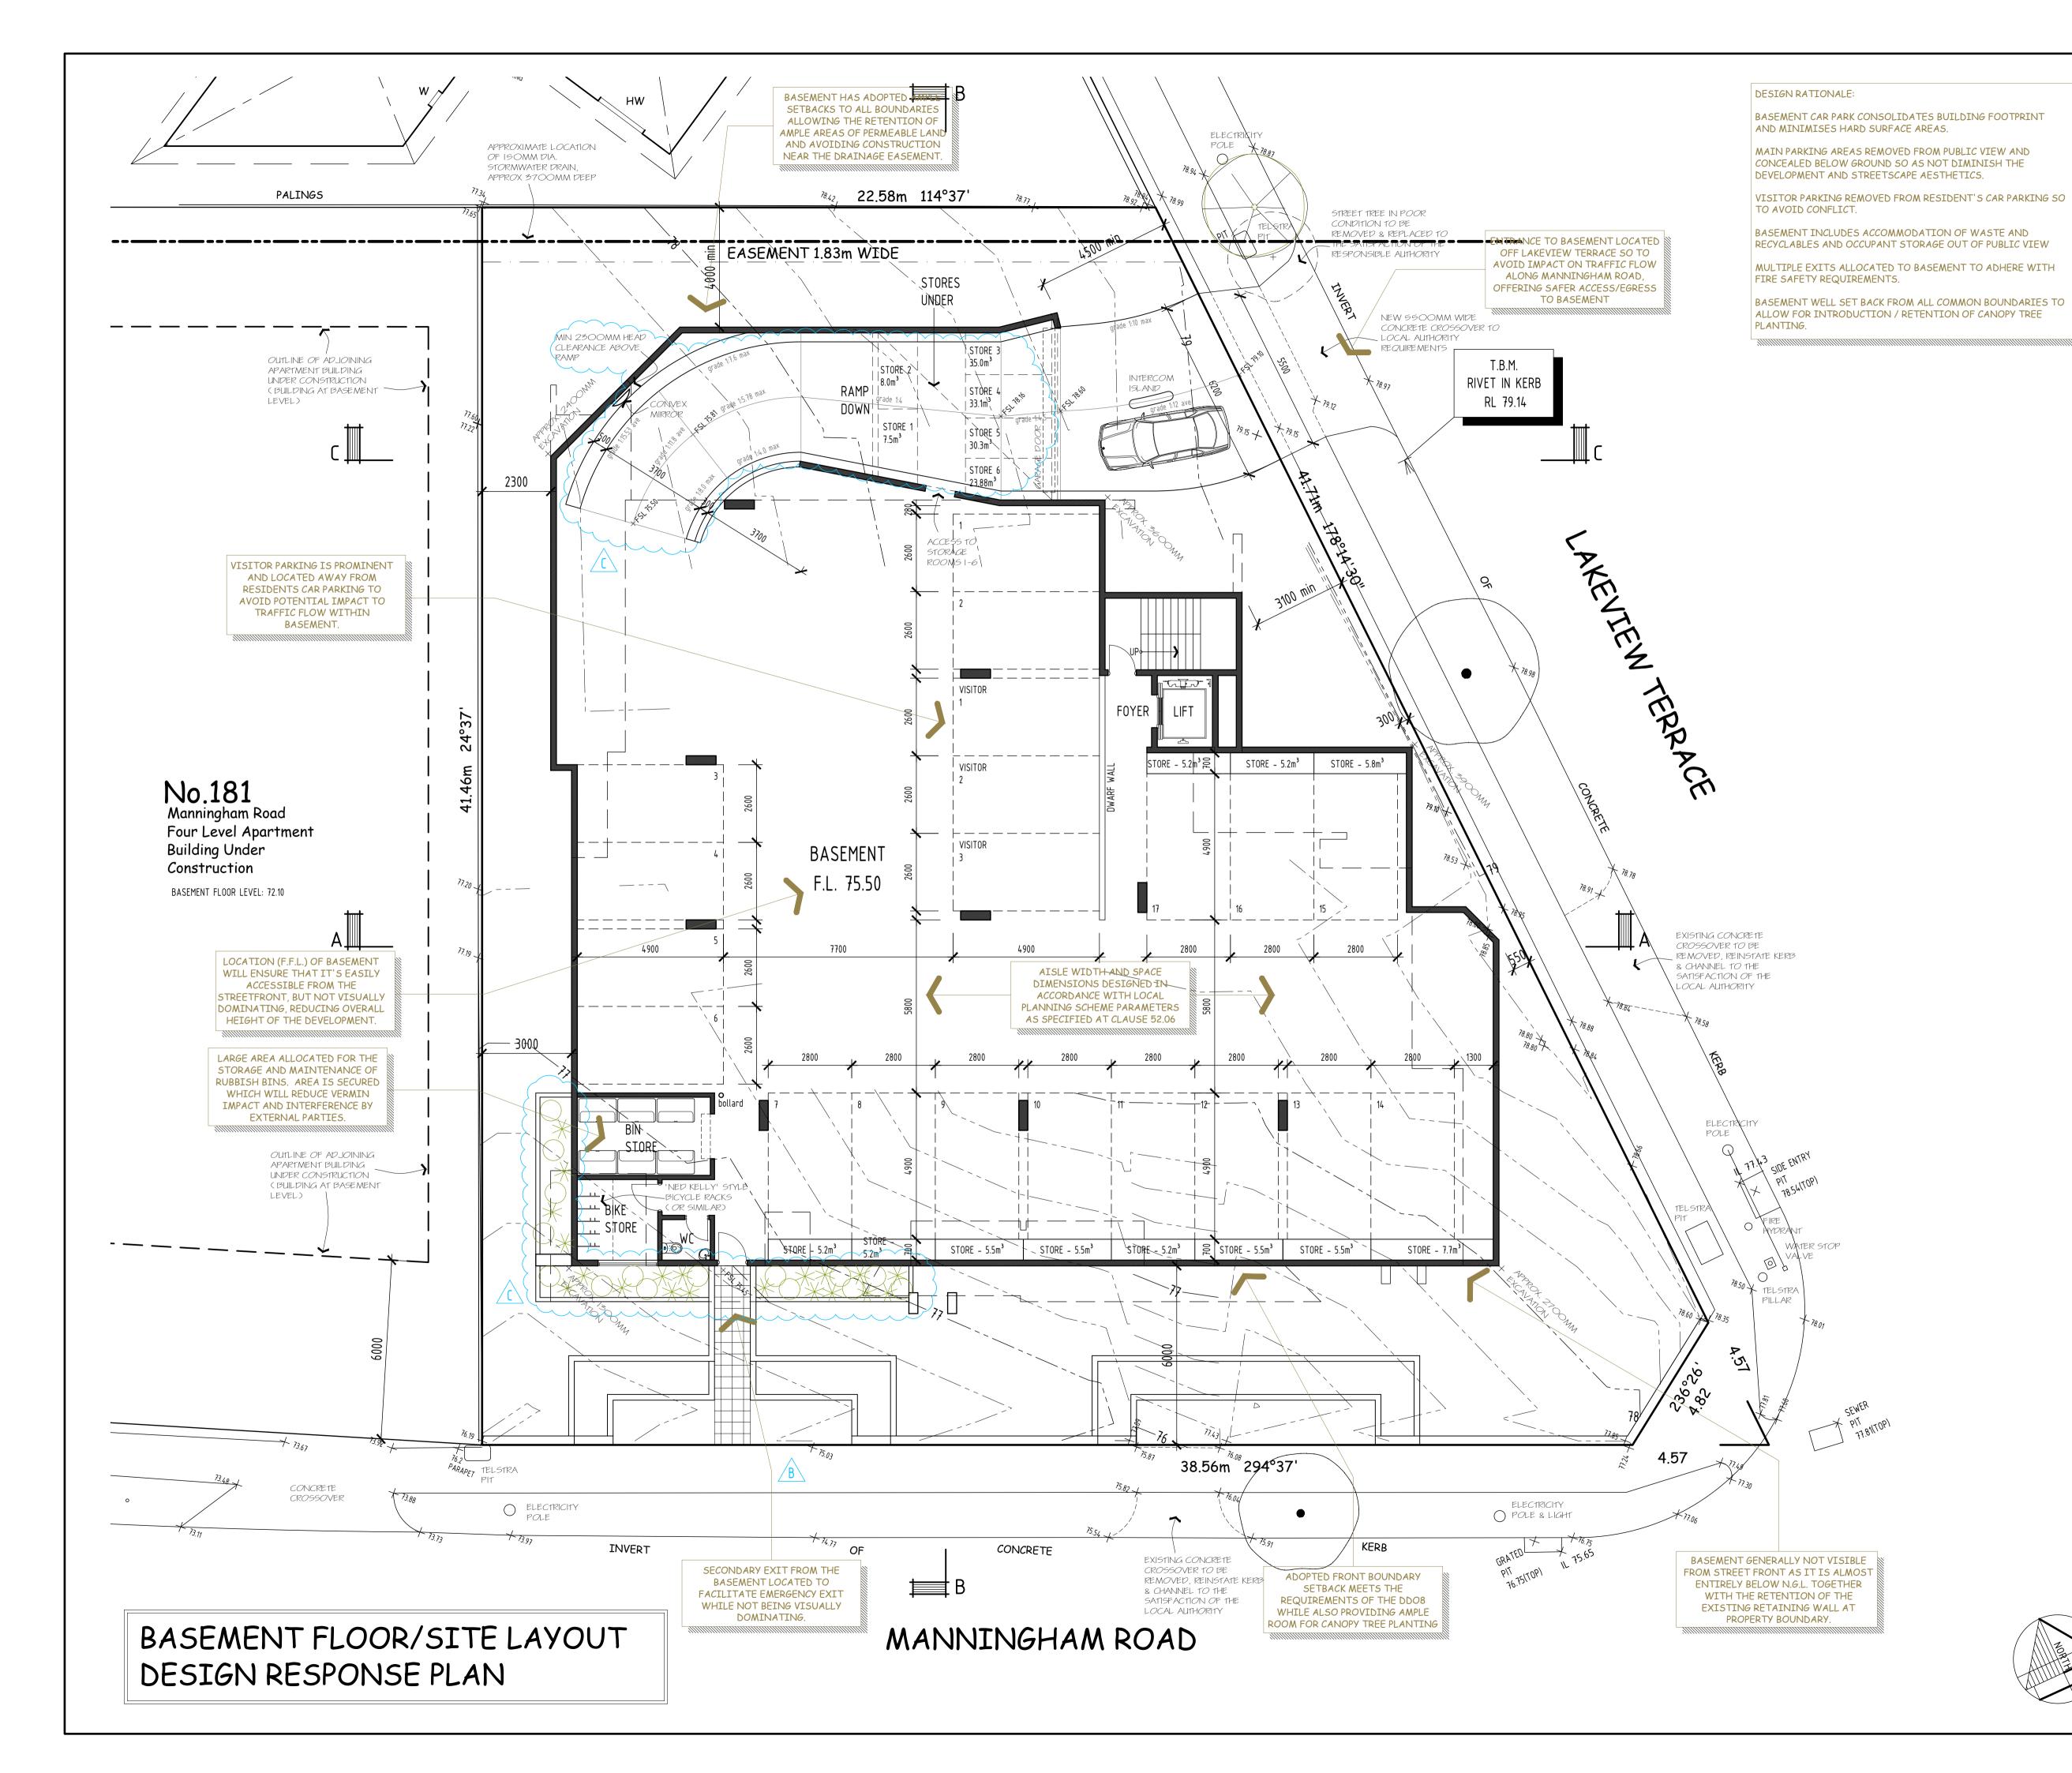

### LEGEND

BOXED NOTES SHOWN THUS.... ON PROPOSAL PLANS DETAIL DESIGN RESPONSES DERIVED FROM THE NEIGHBOURHOOD & SITE CONTEXT

EXISTING TREE ON ADJOINING

PROPERTY. REMOVED

TREE ON SUBJECT SITE TO BE

POSSIBLE CANOPY TREE LOCATION PROPOSED EVERGREEN PLANTING TO

CONTRIBUTE TO SCREENING UP TO 3

SELECTED PAVERS OR STAMPED COLOURED CONCRETE

M. HIGH

AREAS squares

BASEMENT FLOOR 792.7 85.3 GROUND FLOOR 608.3 65.5 FIRST FLOOR 685.3 73.8

473.6 50.9 (69% of FIRST FLOOR) SECOND FLOOR

1352.70 metres<sup>2</sup> Site Area

Hard Surface Area

(impervious)

Site Coverage

 $799.0 \text{ metres}^2 =$ 59.0 % of site area

 $885.88 \text{ metres}^2 =$ 

73.1 % of site area

### Parking Schedule

RESIDENTS 17 Spaces VISITORS 3 Spaces (on site) Total: 20 Spaces

NOTE: ALL LEVELS TO A.H.D. UNLESS OTHERWISE NOTED

06-10-2015 'C' Voluntary Amendment Issue 08-04-2015 'B' RFI Issue 26-11-2014 'A' Town Planning Discussion Issue

### Basement Floor Plan

August 2014 1 : 100 @A1 2 of 9 **Building Practitioners** 

JOB NO: 14-010