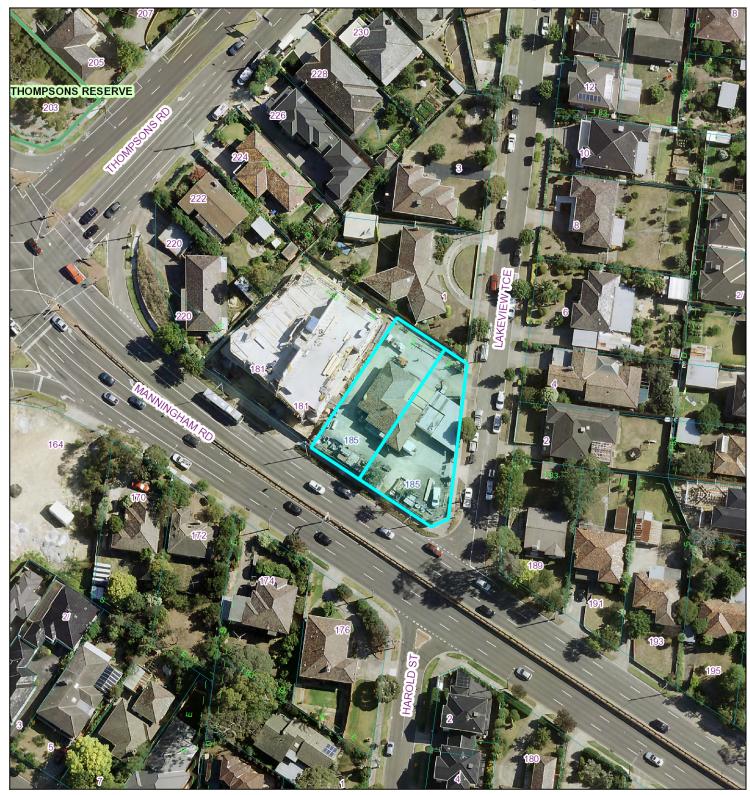

## Location Map - 185-187 Manningham Road

Whilst all care has been taken in the preparation of this cadastral base map, Manningham and the State of Victoria accepts no responsibility for the accuracy of any information shown. Users should rely on their own enquiries in order to validate information shown on this map. This information is for Demonstration only.