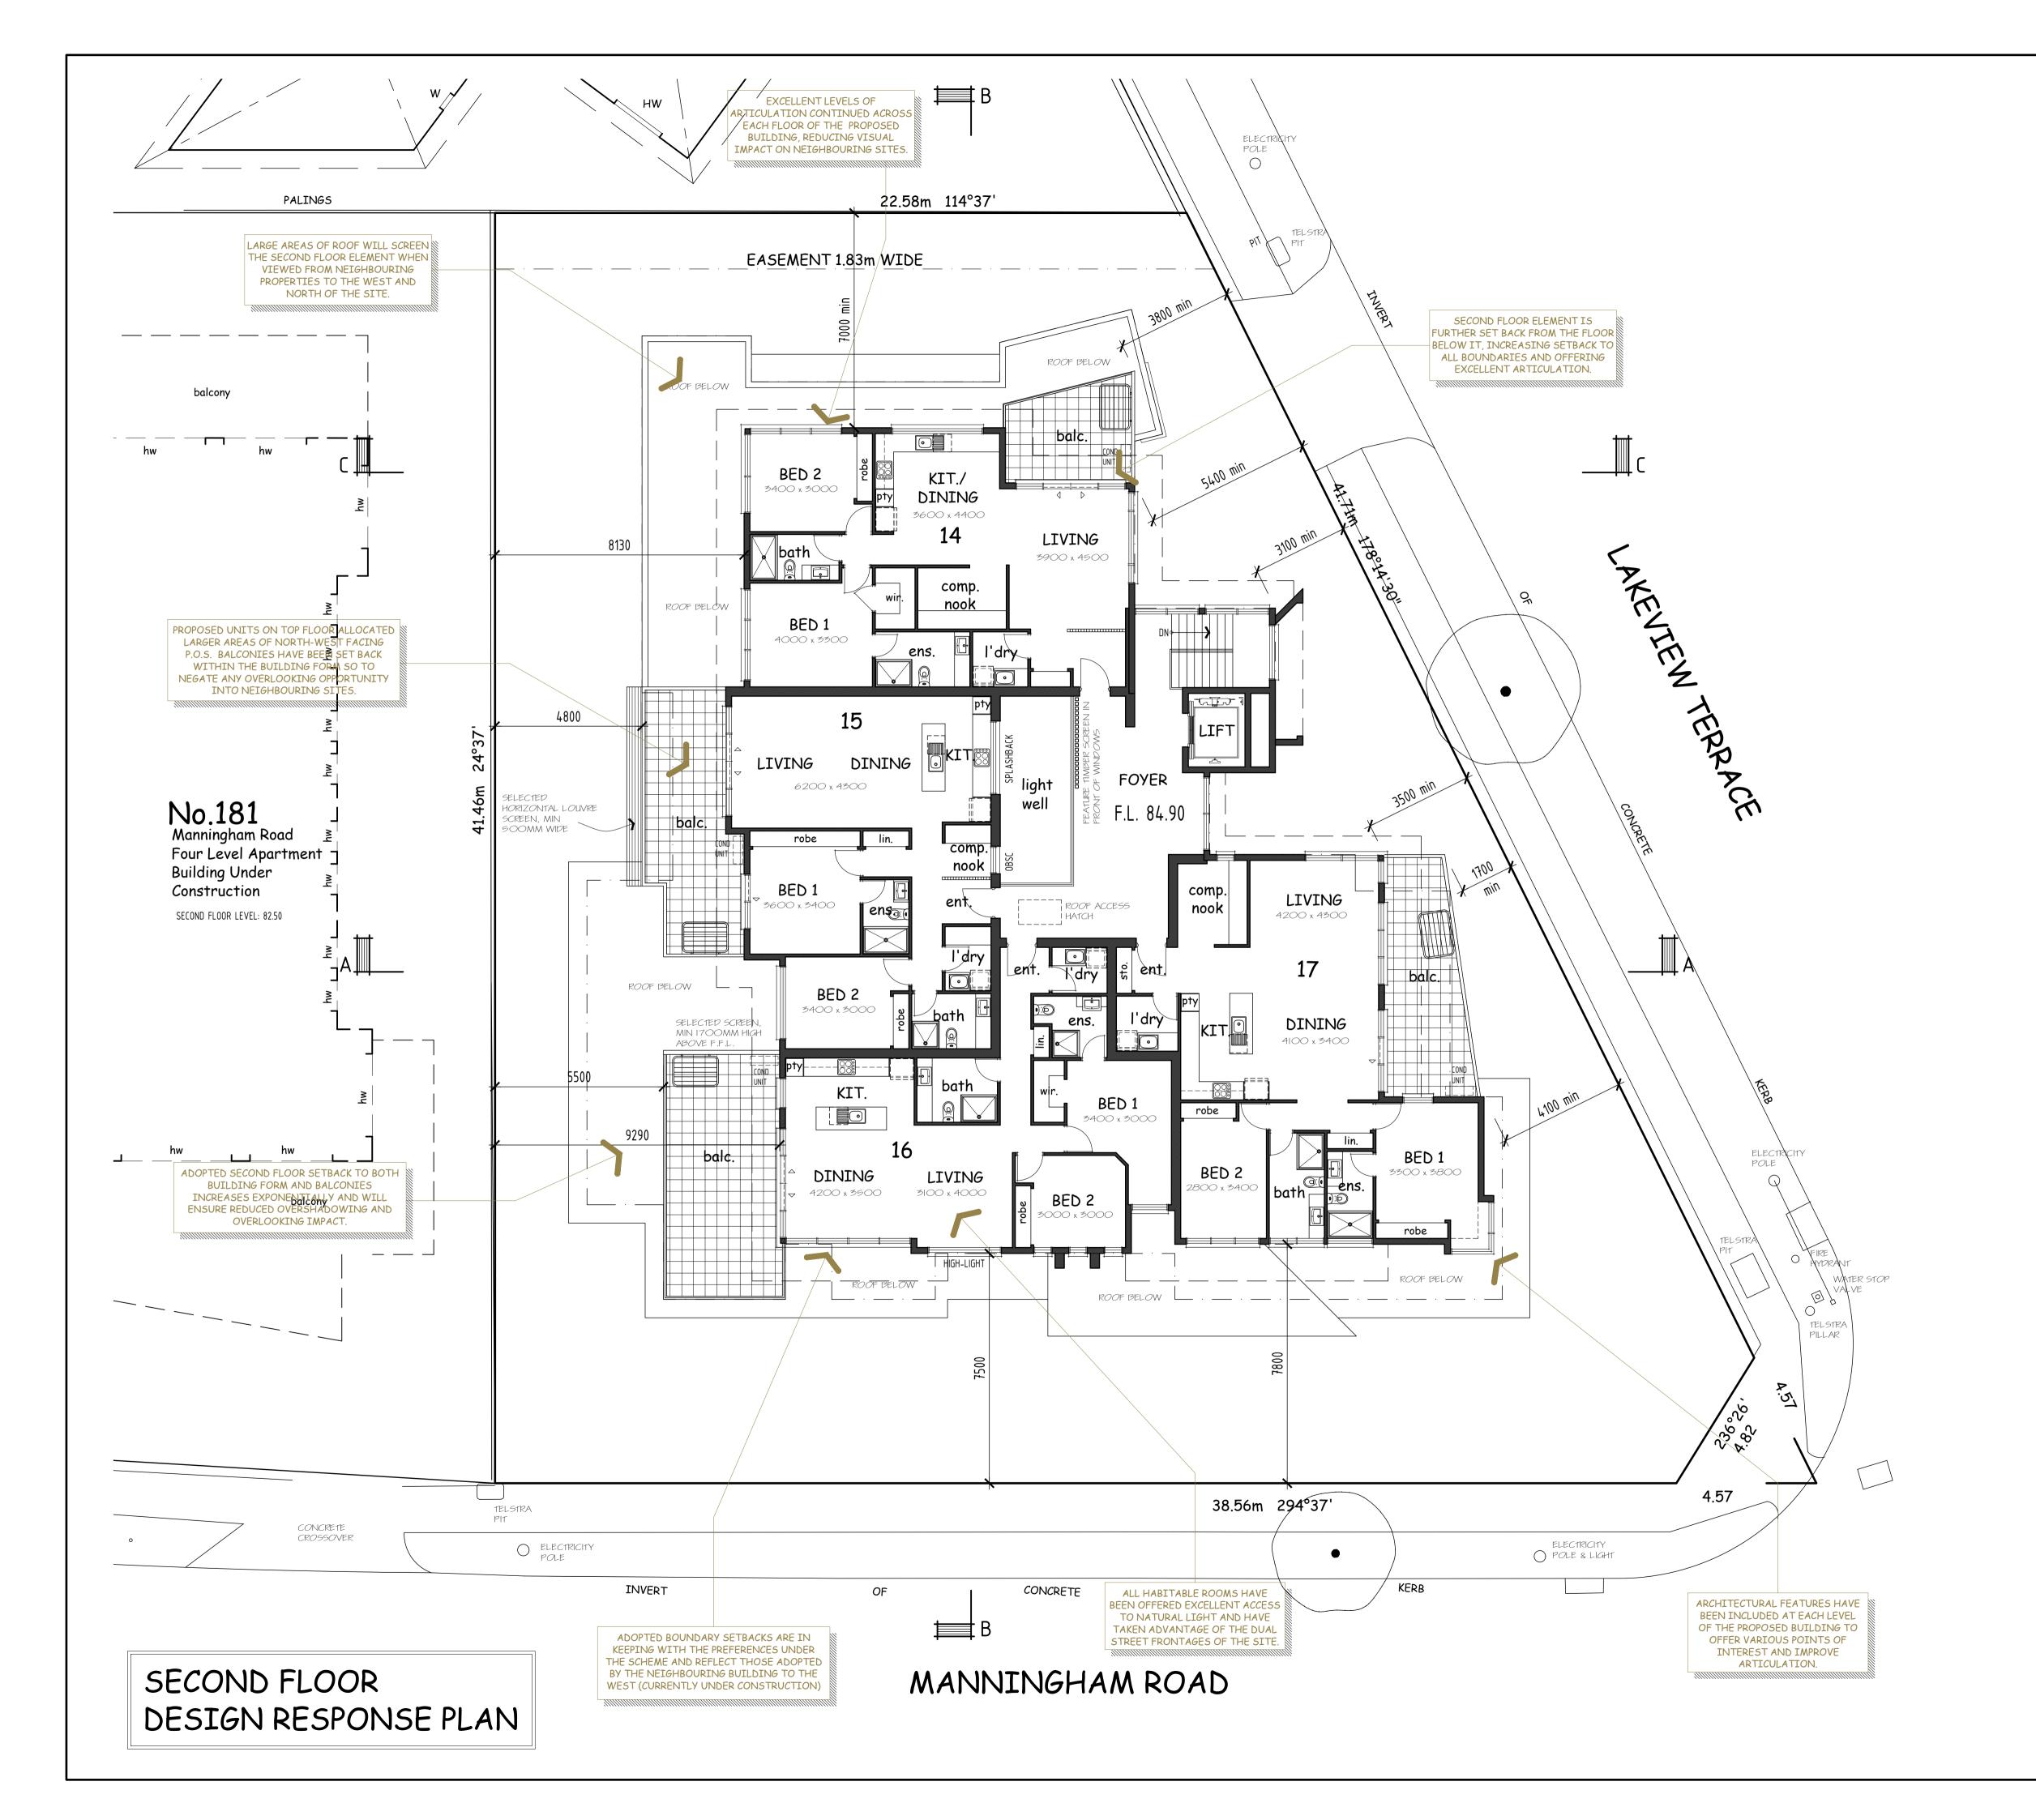

### Second Floor Plan

DATE:

SCALE:

DRAWN:
signers
of Victoria
SHEET NO:

Building Practitioners
Board No. DP-AD1183

SHEET NO: 5 of 9

JOB NO: 14-010 REV: C

August 2014

SELECTED PAVERS OR STAMPED COLOURED CONCRETE

| AREAS                   | m²              | imperial<br>squares |
|-------------------------|-----------------|---------------------|
| SECOND FLOOR            | 476.3           | 51.3                |
| Apartment 14 balcony    | 102.20<br>12.89 | 11.0                |
| Apartment 15<br>balcony | 97.51<br>34.77  | 10.5                |
| Apartment 16<br>balcony | 95.25<br>29.27  | 10.3                |
| Apartment 17<br>balcony | 111.94<br>19.17 | 12.0                |

NOTE: ALL LEVELS TO A.H.D. UNLESS OTHERWISE NOTED

| -10-2015  | 'C' Voluntary Amendment Issue      |
|-----------|------------------------------------|
| 3-04-2015 | 'B' RFI Issue                      |
| -11-2014  | 'A' Town Planning Discussion Issue |
| -09-2014  | Town Planning Application Issue    |
|           |                                    |