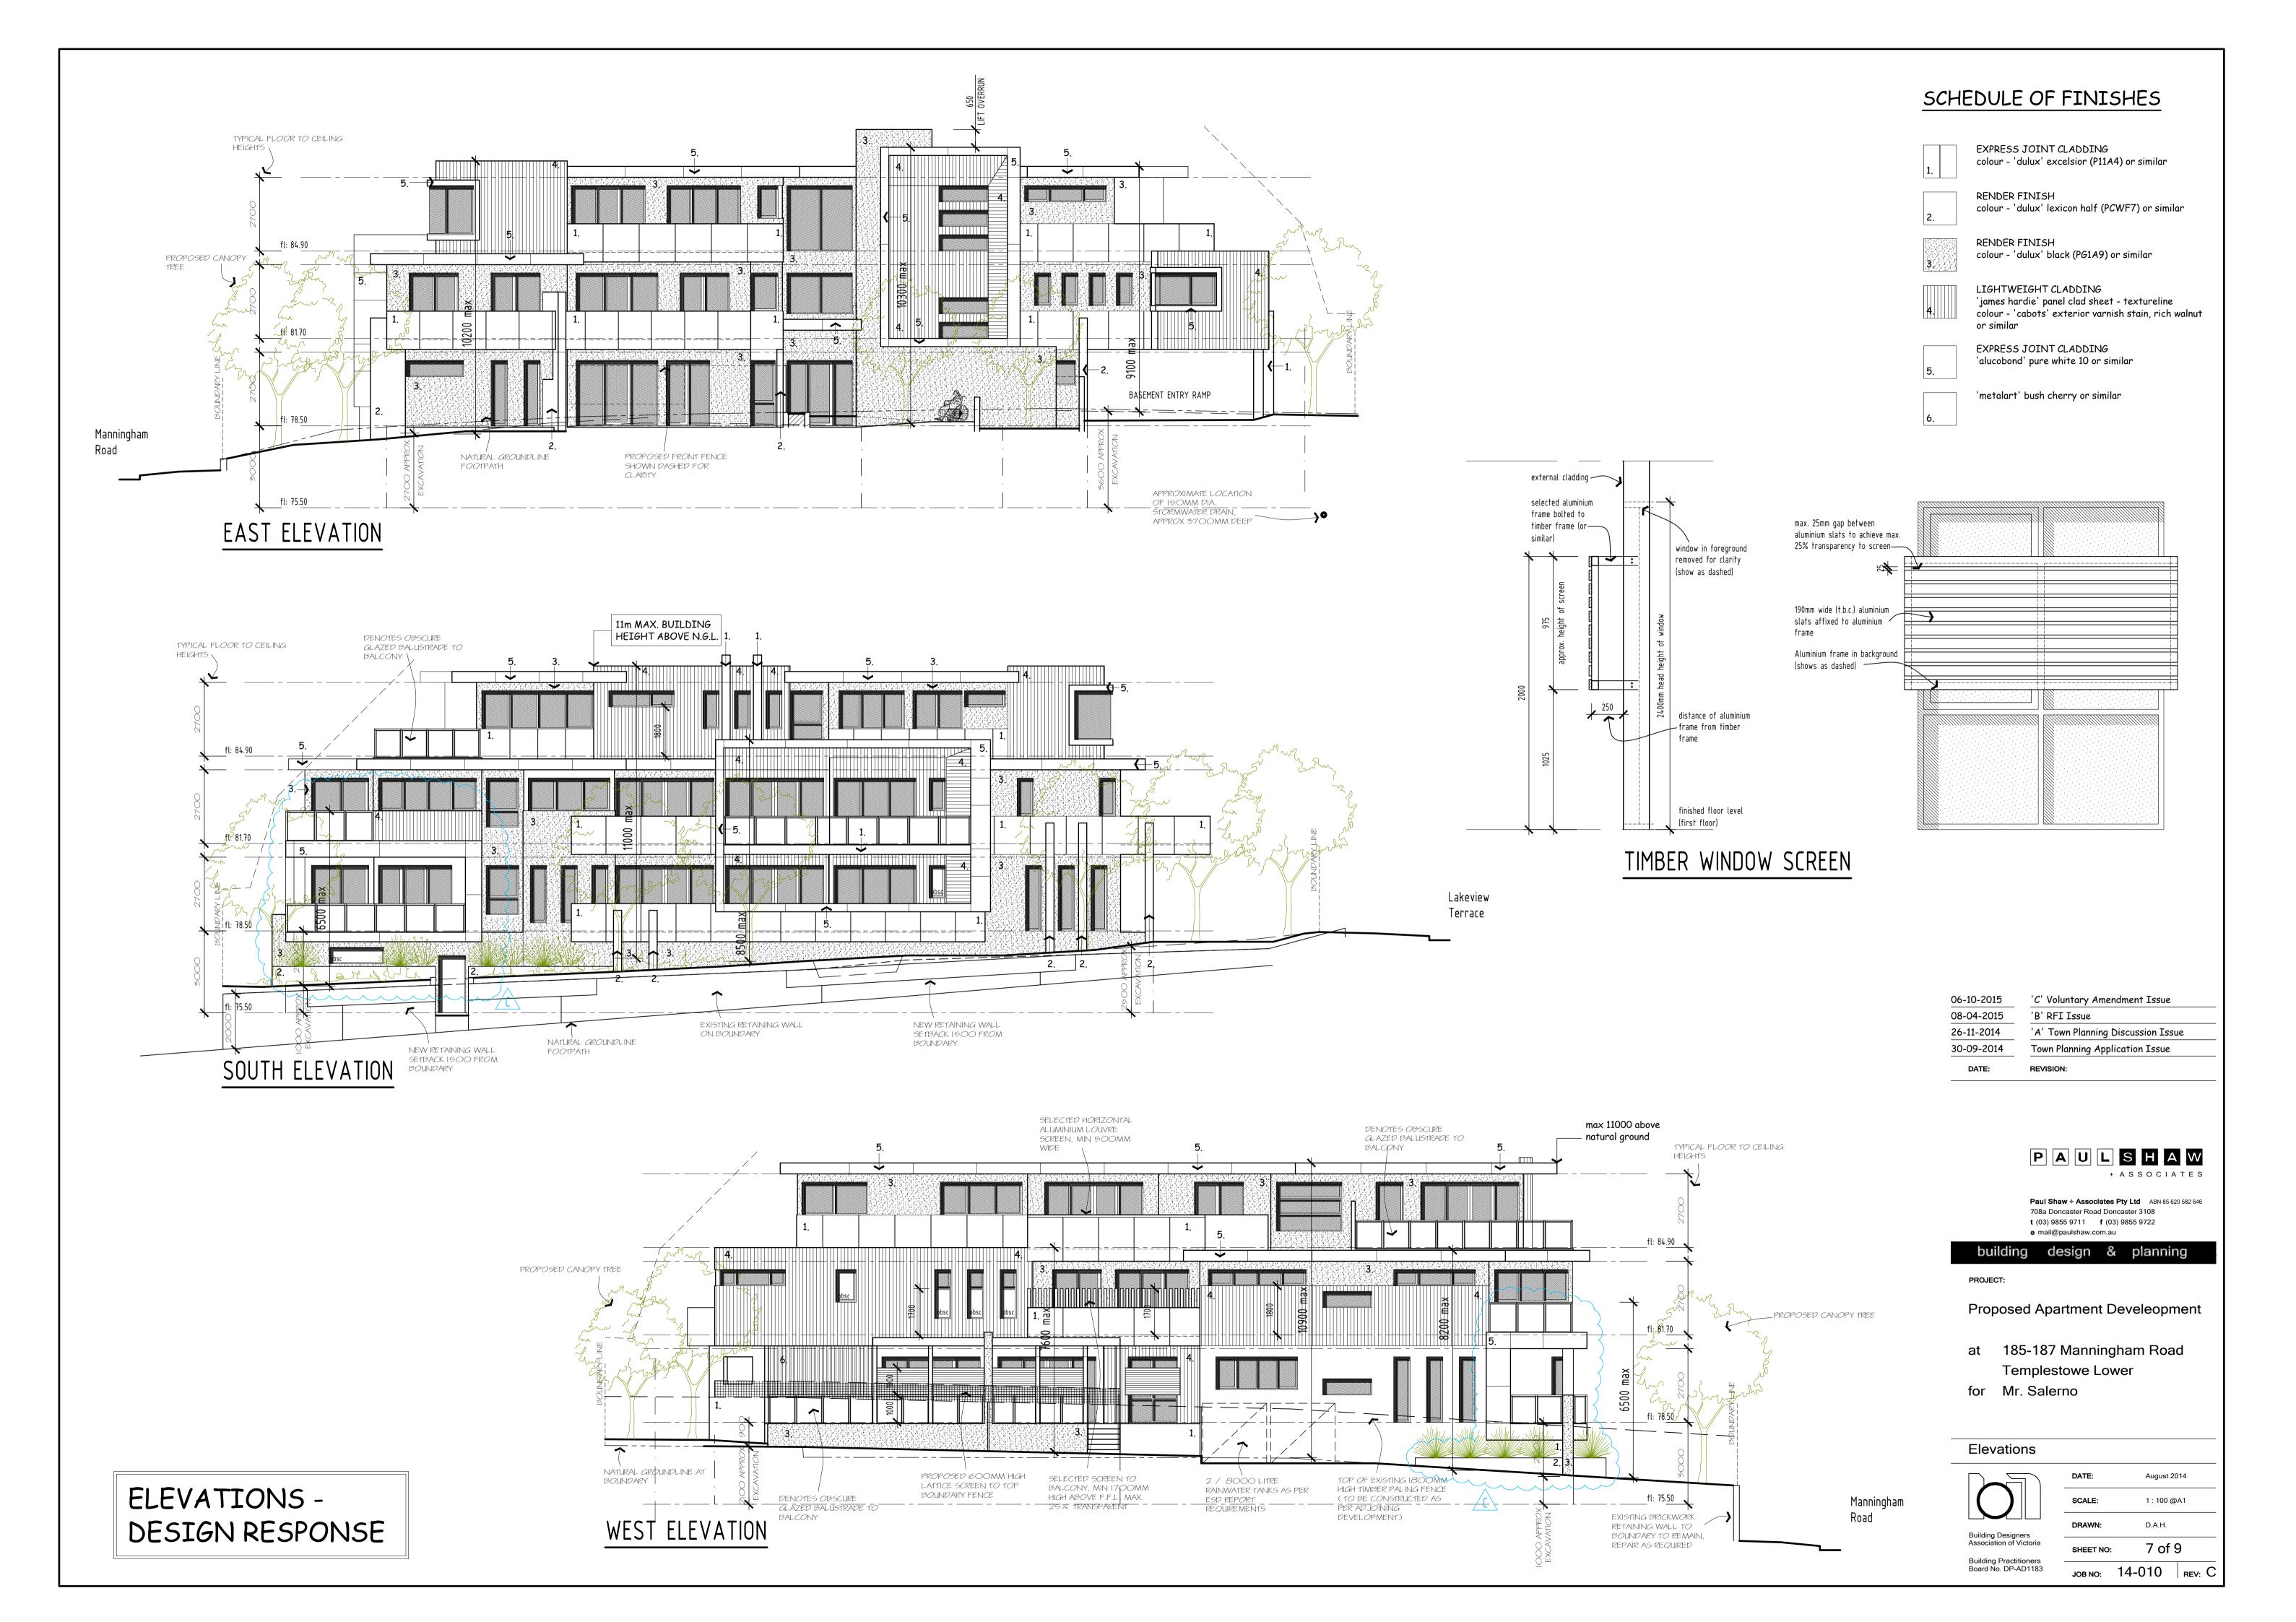

### LEGEND

BOXED NOTES SHOWN THUS.... ON PROPOSAL PLANS DETAIL DESIGN RESPONSES DERIVED FROM THE NEIGHBOURHOOD & SITE CONTEXT

EXISTING TREE ON ADJOINING

PROPERTY. REMOVED

TREE ON SUBJECT SITE TO BE

POSSIBLE CANOPY TREE LOCATION PROPOSED EVERGREEN PLANTING TO

CONTRIBUTE TO SCREENING UP TO 3

SELECTED PAVERS OR STAMPED COLOURED CONCRETE

M. HIGH

AREAS squares

BASEMENT FLOOR 792.7 85.3 GROUND FLOOR 608.3 65.5 FIRST FLOOR 685.3 73.8

473.6 50.9 (69% of FIRST FLOOR) SECOND FLOOR

1352.70 metres<sup>2</sup> Site Area

Hard Surface Area

(impervious)

Site Coverage

 $799.0 \text{ metres}^2 =$ 59.0 % of site area

 $885.88 \text{ metres}^2 =$ 

73.1 % of site area

### Parking Schedule

RESIDENTS 17 Spaces VISITORS 3 Spaces (on site) Total: 20 Spaces

NOTE: ALL LEVELS TO A.H.D. UNLESS OTHERWISE NOTED

06-10-2015 'C' Voluntary Amendment Issue 08-04-2015 'B' RFI Issue 26-11-2014 'A' Town Planning Discussion Issue

### Basement Floor Plan

August 2014 1 : 100 @A1 2 of 9 **Building Practitioners** 

JOB NO: 14-010